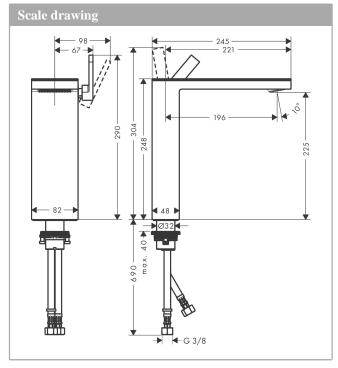

## product features

- · Consists of: single lever basin mixer, waste set
- ComfortZone 230 provides space for greater freedom of movement
- spout 196 mm long
- · spout height: 225 mm
- · free-standing installation
- · Spray pattern: PowderRain
- · Maximum flow rate (at 3 bar): 5 l/min
- · Min. operating pressure: 1 bar
- · Max. operating pressure: 10 bar
- · Ceramic cartridge
- with isolated water conduction without contact with nickel and lead
- · push-open waste set G 11/4
- · QuickClean technology for easy limescale removal
- · top-side at the spout (generally suitable for wash bowls)
- · Kiwa UK 1905701