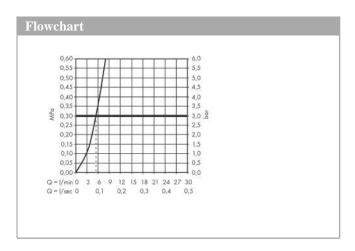

## product features

- · Consists of: single lever basin mixer, waste set
- ComfortZone 230 provides space for greater freedom of movement
- spout 196 mm long
- · spout height: 225 mm
- · free-standing installation
- · Spray pattern: PowderRain
- · Maximum flow rate (at 3 bar): 5 l/min
- · Min. operating pressure: 1 bar
- · Max. operating pressure: 10 bar
- · Ceramic cartridge
- with isolated water conduction without contact with nickel and lead
- · push-open waste set G 11/4
- · QuickClean technology for easy limescale removal
- · top-side at the spout (generally suitable for wash bowls)
- · Kiwa UK 1905701