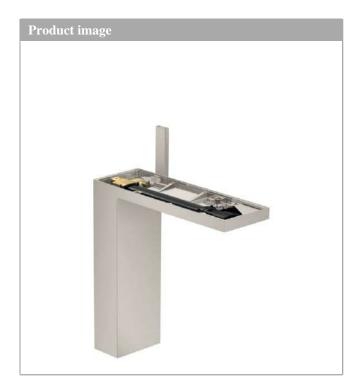

#### **AXOR MyEdition**

Single lever basin mixer 230 with push-open waste without plate Surfaces: Art. no. : 47022800

### AXOR MyEdition Single lever basin mixer 230 with push-open waste without plate Surfaces: Art. no. : 47022800