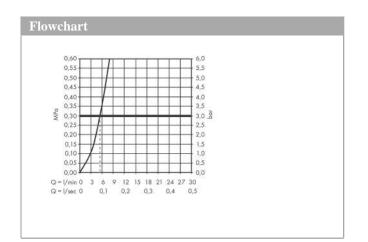

#### product features

- · Consists of: single lever basin mixer, waste set
- ComfortZone 230 provides space for greater freedom of movement
- · spout 196 mm long
- · spout height: 225 mm
- · free-standing installation
- · Spray pattern: PowderRain
- Maximum flow rate (at 3 bar): 5 l/min
- · Min. operating pressure: 1 bar
- · Max. operating pressure: 10 bar
- · Ceramic cartridge
- with isolated water conduction without contact with nickel and lead
- · push-open waste set G 11/4
- · QuickClean technology for easy limescale removal
- top-side at the spout (generally suitable for wash bowls)
- · Kiwa UK 1905701