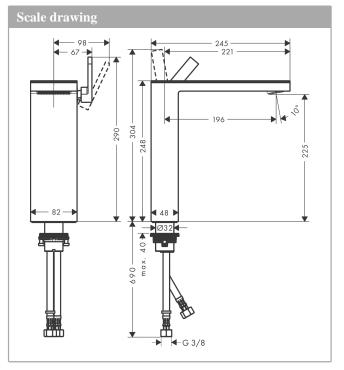

#### product features

- · Consists of: single lever basin mixer, waste set
- ComfortZone 230 provides space for greater freedom of movement
- · spout 196 mm long
- · spout height: 225 mm
- · free-standing installation
- · Spray pattern: PowderRain
- Maximum flow rate (at 3 bar): 5 l/min
- · Min. operating pressure: 1 bar
- · Max. operating pressure: 10 bar
- · Ceramic cartridge
- with isolated water conduction without contact with nickel and lead
- · push-open waste set G 11/4
- · QuickClean technology for easy limescale removal
- top-side at the spout (generally suitable for wash bowls)
- · Kiwa UK 1905701