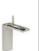

#### **AXOR MyEdition**

Single lever basin mixer 230 with push-open waste without plate Surfaces: Art. no. : 47022800

#### product features

- · Consists of: single lever basin mixer, waste set
- ComfortZone 230 provides space for greater freedom of movement
- · spout 196 mm long
- · spout height: 225 mm
- · free-standing installation
- · Spray pattern: PowderRain
- Maximum flow rate (at 3 bar): 5 l/min
- · Min. operating pressure: 1 bar
- · Max. operating pressure: 10 bar
- · Ceramic cartridge
- with isolated water conduction without contact with nickel and lead
- · push-open waste set G 11/4
- · QuickClean technology for easy limescale removal
- top-side at the spout (generally suitable for wash bowls)
- · Kiwa UK 1905701