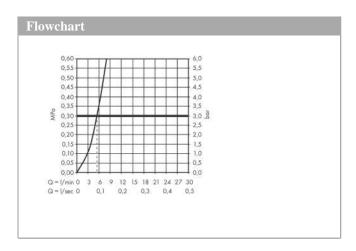

## product features

- · Consists of: single lever basin mixer, waste set
- ComfortZone 230 provides space for greater freedom of movement
- · spout 196 mm long
- spout height: 225 mm
- · free-standing installation
- · Spray pattern: PowderRain
- · Maximum flow rate (at 3 bar): 5 l/min
- · Min. operating pressure: 1 bar
- · Max. operating pressure: 10 bar
- · Ceramic cartridge
- with isolated water conduction without contact with nickel and lead
- · push-open waste set G 11/4
- · QuickClean technology for easy limescale removal
- · top-side at the spout (generally suitable for wash bowls)
- · Kiwa UK 1905701