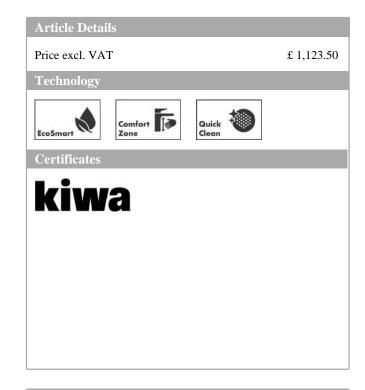

## product features

- · Consists of: single lever basin mixer, waste set
- ComfortZone 230 provides space for greater freedom of movement
- · spout 196 mm long
- spout height: 225 mm
- · free-standing installation
- · Spray pattern: PowderRain
- · Maximum flow rate (at 3 bar): 5 l/min
- · Min. operating pressure: 1 bar
- · Max. operating pressure: 10 bar
- · Ceramic cartridge
- with isolated water conduction without contact with nickel and lead
- · push-open waste set G 11/4
- · QuickClean technology for easy limescale removal
- · top-side at the spout (generally suitable for wash bowls)
- · Kiwa UK 1905701