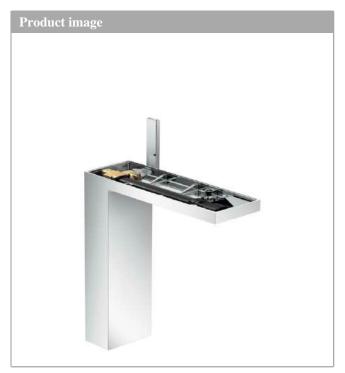

## product features

- · Consists of: single lever basin mixer, waste set
- ComfortZone 230 provides space for greater freedom of movement
- · spout 196 mm long
- spout height: 225 mm
- · free-standing installation
- · Spray pattern: PowderRain
- · Maximum flow rate (at 3 bar): 5 l/min
- · Min. operating pressure: 1 bar
- · Max. operating pressure: 10 bar
- · Ceramic cartridge
- with isolated water conduction without contact with nickel and lead
- · push-open waste set G 11/4
- · QuickClean technology for easy limescale removal
- · top-side at the spout (generally suitable for wash bowls)
- · Kiwa UK 1905701