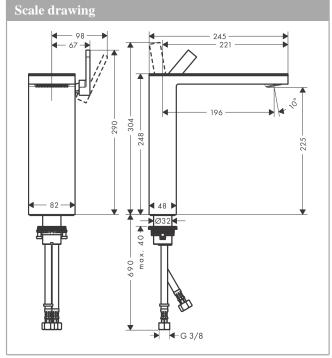

## product features

- · Consists of: single lever basin mixer, waste set
- ComfortZone 230 provides space for greater freedom of movement
- · spout 196 mm long
- spout height: 225 mm
- · free-standing installation
- · Spray pattern: PowderRain
- · Maximum flow rate (at 3 bar): 5 l/min
- · Min. operating pressure: 1 bar
- · Max. operating pressure: 10 bar
- · Ceramic cartridge
- with isolated water conduction without contact with nickel and lead
- · push-open waste set G 11/4
- · QuickClean technology for easy limescale removal
- · top-side at the spout (generally suitable for wash bowls)
- · Kiwa UK 1905701