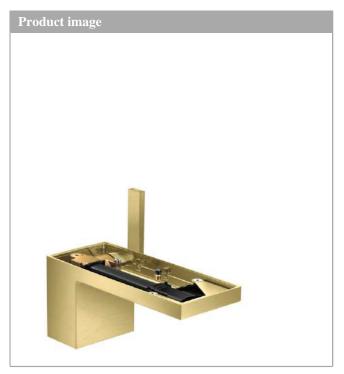

## **AXOR MyEdition**

Single lever basin mixer 70 with push-open waste without plate

Surfaces: Art. no.: 47012950

## **AXOR**

**AXOR MyEdition** 

Single lever basin mixer 70 with push-open waste without plate

Surfaces: Art. no. : **47012950** 