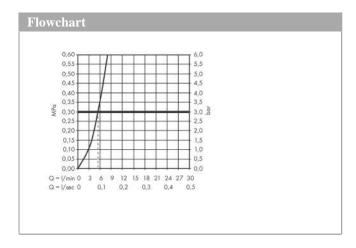

## product features

- · Consists of: single lever basin mixer, waste set
- ComfortZone 70 provides space for greater freedom of movement
- spout 151 mm long
- · spout height: 70 mm
- · free-standing installation
- · Spray pattern: PowderRain
- · Maximum flow rate (at 3 bar): 5 l/min
- · Min. operating pressure: 1 bar
- · Max. operating pressure: 10 bar
- · Ceramic cartridge
- with isolated water conduction without contact with nickel and lead
- · push-open waste set G 11/4
- · QuickClean technology for easy limescale removal
- · Kiwa UK 1905701