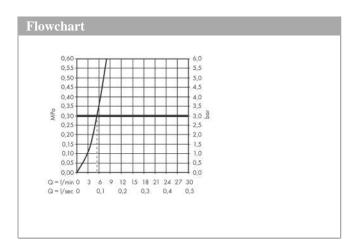

## product features

- · Consists of: single lever basin mixer, waste set
- ComfortZone 70 provides space for greater freedom of movement
- · spout 151 mm long
- · spout height: 70 mm
- · free-standing installation
- · Spray pattern: PowderRain
- · Maximum flow rate (at 3 bar): 5 l/min
- · Min. operating pressure: 1 bar
- · Max. operating pressure: 10 bar
- · Ceramic cartridge
- with isolated water conduction without contact with nickel and lead
- · push-open waste set G 11/4
- · QuickClean technology for easy limescale removal
- · Kiwa UK 1905701