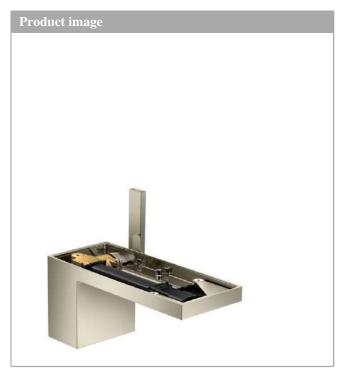

## **AXOR MyEdition**

Single lever basin mixer 70 with push-open waste without plate

Surfaces: Art. no.: 47012830

## **AXOR MyEdition**

Single lever basin mixer 70 with push-open waste without plate

Surfaces: Art. no. : **47012830** 