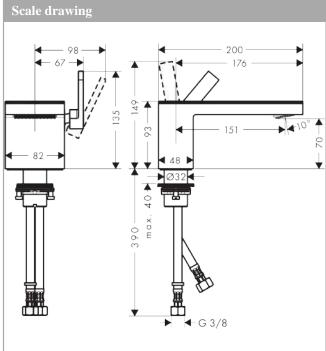

## product features

- · Consists of: single lever basin mixer, waste set
- ComfortZone 70 provides space for greater freedom of movement
- · spout 151 mm long
- · spout height: 70 mm
- · free-standing installation
- · Spray pattern: PowderRain
- · Maximum flow rate (at 3 bar): 5 l/min
- · Min. operating pressure: 1 bar
- · Max. operating pressure: 10 bar
- · Ceramic cartridge
- with isolated water conduction without contact with nickel and lead
- · push-open waste set G 11/4
- · QuickClean technology for easy limescale removal
- · Kiwa UK 1905701