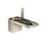

## **AXOR MyEdition**

Single lever basin mixer 70 with push-open waste without plate

Surfaces: Art. no.: 47012830

## **AXOR MyEdition**

Single lever basin mixer 70 with push-open waste without plate

Surfaces: Art. no. : **47012830** 