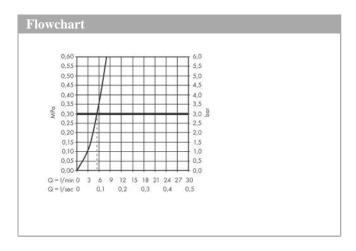

## product features

- · Consists of: single lever basin mixer, waste set
- ComfortZone 70 provides space for greater freedom of movement
- spout 151 mm long
- · spout height: 70 mm
- · free-standing installation
- · Spray pattern: PowderRain
- · Maximum flow rate (at 3 bar): 5 l/min
- · Min. operating pressure: 1 bar
- · Max. operating pressure: 10 bar
- · Ceramic cartridge
- with isolated water conduction without contact with nickel and lead
- · push-open waste set G 11/4
- · QuickClean technology for easy limescale removal
- · Kiwa UK 1905701