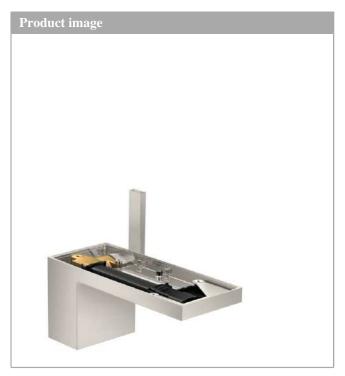

## **AXOR MyEdition**

Single lever basin mixer 70 with push-open waste without plate

Surfaces: Art. no.: 47012800

## **AXOR**

**AXOR MyEdition** 

Single lever basin mixer 70 with push-open waste without plate

Surfaces: Art. no. : **47012800** 