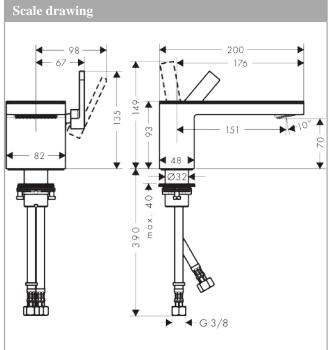

## product features

- · Consists of: single lever basin mixer, waste set
- ComfortZone 70 provides space for greater freedom of movement
- spout 151 mm long
- · spout height: 70 mm
- · free-standing installation
- · Spray pattern: PowderRain
- · Maximum flow rate (at 3 bar): 5 l/min
- · Min. operating pressure: 1 bar
- · Max. operating pressure: 10 bar
- · Ceramic cartridge
- with isolated water conduction without contact with nickel and lead
- · push-open waste set G 11/4
- · QuickClean technology for easy limescale removal
- · Kiwa UK 1905701