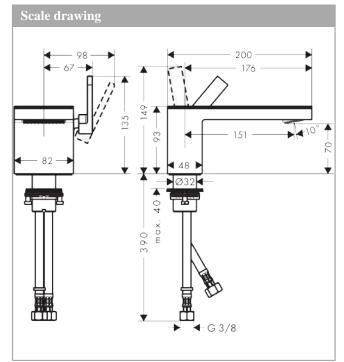

#### product features

- · Consists of: single lever basin mixer, waste set
- ComfortZone 70 provides space for greater freedom of movement
- · spout 151 mm long
- spout height: 70 mm
- · free-standing installation
- · Spray pattern: PowderRain
- Maximum flow rate (at 3 bar): 5 l/min
- · Min. operating pressure: 1 bar
- · Max. operating pressure: 10 bar
- · Ceramic cartridge
- with isolated water conduction without contact with nickel and lead
- · push-open waste set G 11/4
- · QuickClean technology for easy limescale removal
- · Kiwa UK 1905701