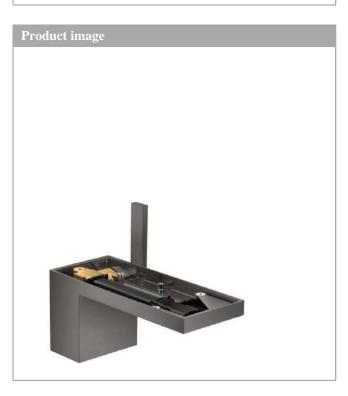

#### **AXOR MyEdition**

Single lever basin mixer 70 with push-open waste without plate Surfaces: Art. no. : 47012340

### AXOR MyEdition Single lever basin mixer 70 with push-open waste without plate Surfaces: Art. no. : 47012340