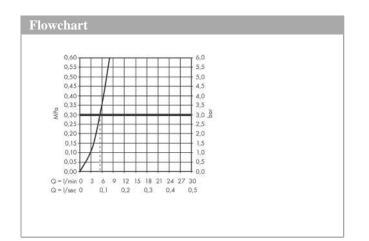

#### product features

- · Consists of: single lever basin mixer, waste set
- ComfortZone 70 provides space for greater freedom of movement
- · spout 151 mm long
- spout height: 70 mm
- · free-standing installation
- · Spray pattern: PowderRain
- Maximum flow rate (at 3 bar): 5 l/min
- · Min. operating pressure: 1 bar
- · Max. operating pressure: 10 bar
- · Ceramic cartridge
- with isolated water conduction without contact with nickel and lead
- · push-open waste set G 11/4
- · QuickClean technology for easy limescale removal
- · Kiwa UK 1905701