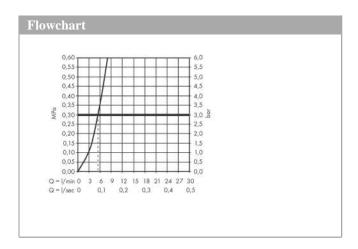

## product features

- · Consists of: single lever basin mixer, waste set
- ComfortZone 70 provides space for greater freedom of movement
- spout 151 mm long
- · spout height: 70 mm
- · free-standing installation
- · Spray pattern: PowderRain
- · Maximum flow rate (at 3 bar): 5 l/min
- · Min. operating pressure: 1 bar
- · Max. operating pressure: 10 bar
- · Ceramic cartridge
- with isolated water conduction without contact with nickel and lead
- · push-open waste set G 11/4
- · QuickClean technology for easy limescale removal
- · Kiwa UK 1905701