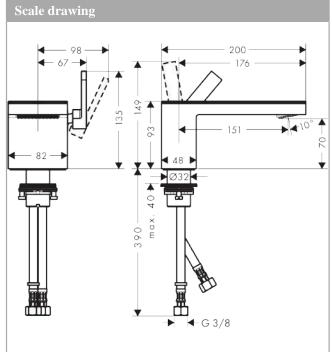

## product features

- · Consists of: single lever basin mixer, waste set
- ComfortZone 70 provides space for greater freedom of movement
- spout 151 mm long
- · spout height: 70 mm
- · free-standing installation
- · Spray pattern: PowderRain
- · Maximum flow rate (at 3 bar): 5 l/min
- · Min. operating pressure: 1 bar
- · Max. operating pressure: 10 bar
- · Ceramic cartridge
- with isolated water conduction without contact with nickel and lead
- · push-open waste set G 11/4
- · QuickClean technology for easy limescale removal
- · Kiwa UK 1905701