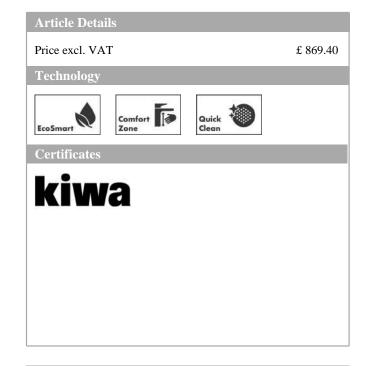

## **AXOR MyEdition**

Single lever basin mixer 70 with push-open waste without plate

Surfaces: Art. no.: 47012330

## **AXOR**

**AXOR MyEdition** 

Single lever basin mixer 70 with push-open waste without plate

Surfaces: Art. no. : 47012330