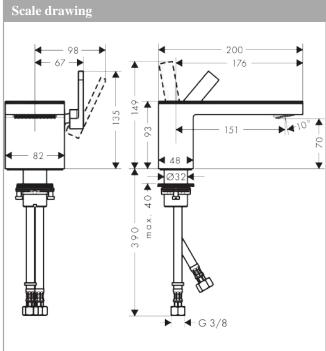

## product features

- · Consists of: single lever basin mixer, waste set
- ComfortZone 70 provides space for greater freedom of movement
- spout 151 mm long
- · spout height: 70 mm
- · free-standing installation
- · Spray pattern: PowderRain
- · Maximum flow rate (at 3 bar): 5 l/min
- · Min. operating pressure: 1 bar
- · Max. operating pressure: 10 bar
- · Ceramic cartridge
- with isolated water conduction without contact with nickel and lead
- · push-open waste set G 11/4
- · QuickClean technology for easy limescale removal
- · Kiwa UK 1905701