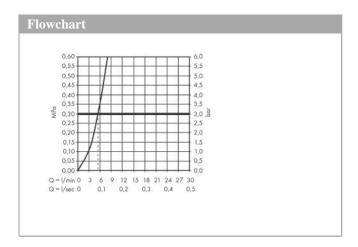

## product features

- · Consists of: single lever basin mixer, waste set
- ComfortZone 70 provides space for greater freedom of movement
- spout 151 mm long
- · spout height: 70 mm
- · free-standing installation
- · Spray pattern: PowderRain
- · Maximum flow rate (at 3 bar): 5 l/min
- · Min. operating pressure: 1 bar
- · Max. operating pressure: 10 bar
- · Ceramic cartridge
- with isolated water conduction without contact with nickel and lead
- · push-open waste set G 11/4
- · QuickClean technology for easy limescale removal
- · Kiwa UK 1905701