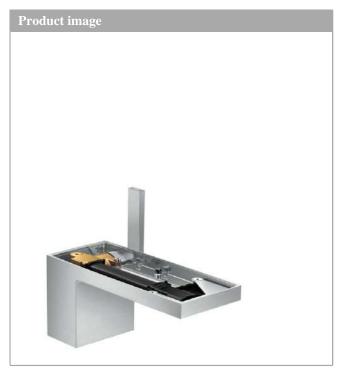

## **AXOR MyEdition**

Single lever basin mixer 70 with push-open waste without plate

Surfaces: Art. no.: 47012260

## **AXOR MyEdition**

Single lever basin mixer 70 with push-open waste without plate

Surfaces: Art. no. : **47012260** 