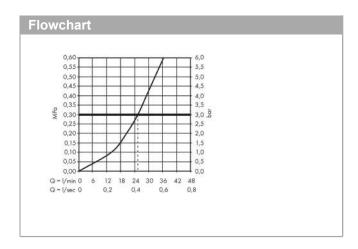

## product features

- · 1 function
- · maximum flow rate at 3 bar: 26 l/min
- · thermostat cartridge, ceramic valves 90°
- · safety lock at 40 °C
- · temperature limitation adjustable
- · non-return valve
- · with silencer