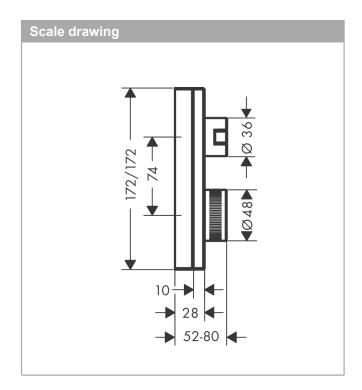

## product features

- · 1 function
- · maximum flow rate at 3 bar: 26 l/min
- · thermostat cartridge, ceramic valves 90°
- · safety lock at 40 °C
- · temperature limitation adjustable
- · non-return valve
- · with silencer

connection type: basic set
min. operating pressure: 1 bar
max. operating pressure: 10 bar