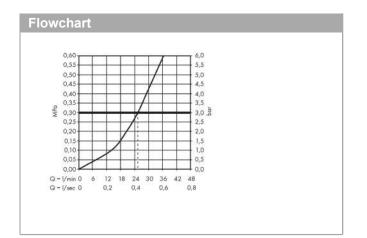

### product features

- 1 function
- maximum flow rate at 3 bar: 26 l/min
- $\cdot$  thermostat cartridge, ceramic valves 90°
- safety lock at 40 °C
- · temperature limitation adjustable
- · non-return valve
- · with silencer
- · connection type: basic set
- · min. operating pressure: 1 bar
- · max. operating pressure: 10 bar