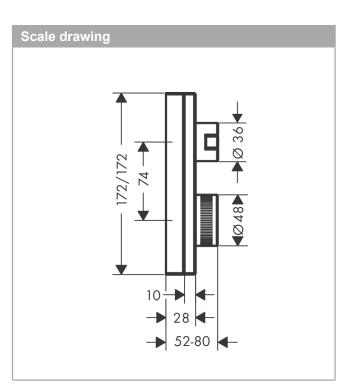

### product features

- 1 function
- maximum flow rate at 3 bar: 26 l/min
- $\cdot$  thermostat cartridge, ceramic valves 90°
- safety lock at 40 °C
- · temperature limitation adjustable
- · non-return valve
- · with silencer
- · connection type: basic set
- · min. operating pressure: 1 bar
- · max. operating pressure: 10 bar