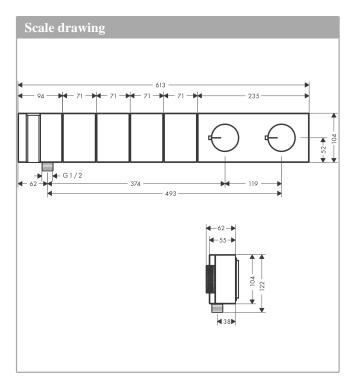

### Thermostatic module Select 610/100 for concealed installation for 4 outlets

Surfaces: Art. no.: 46720330

## **AXOR Edge**

Thermostatic module Select 610/100 for concealed installation for 4 outlets

Surfaces: Art. no.: 46720330