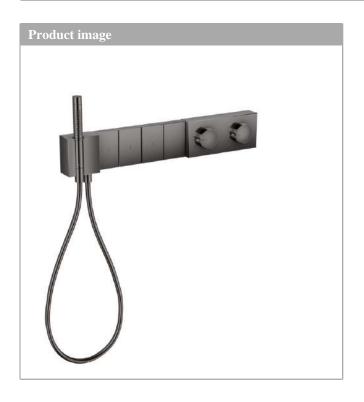

### Thermostatic module Select 610/100 for concealed installation for 4 outlets

Surfaces: Art. no.: 46720330

## **AXOR Edge**

Thermostatic module Select 610/100 for concealed installation for 4 outlets

Surfaces: Art. no.: 46720330