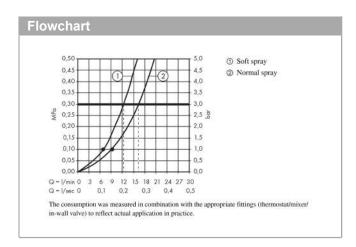

## product features

- · consists of: baton hand shower, porter unit, shower holder, shower hose
- · integrated support function
- · maximum flow rate at 3 bar: 16,2 l/min
- · metal
- · non-return valve
- · connection type: G 1/2
- minimum flow pressure: 1 bar
- · for shower hoses with cylindrical nut on both sides