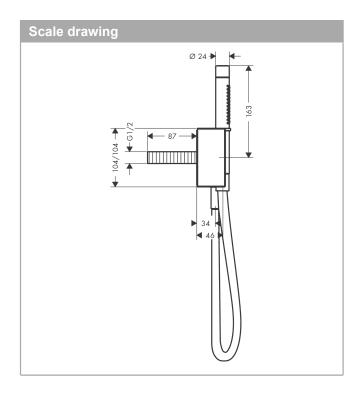

## product features

- · consists of: baton hand shower, porter unit, shower holder, shower hose
- · integrated support function
- · maximum flow rate at 3 bar: 16,2 l/min
- · metal
- · non-return valve
- · connection type: G 1/2
- minimum flow pressure: 1 bar
- · for shower hoses with cylindrical nut on both sides