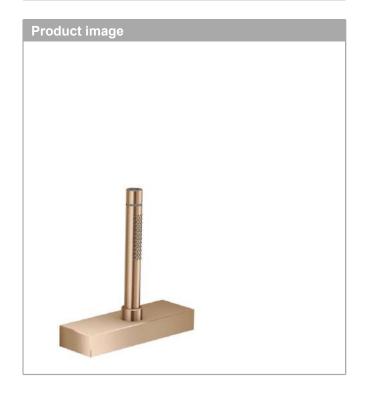

## **AXOR Edge**

Rim-mounted bath set

Surfaces: polished redgold Art. no.: 46470300

## **AXOR**

**AXOR Edge** 

Rim-mounted bath set

Surfaces: polished redgold Art. no.: 46470300