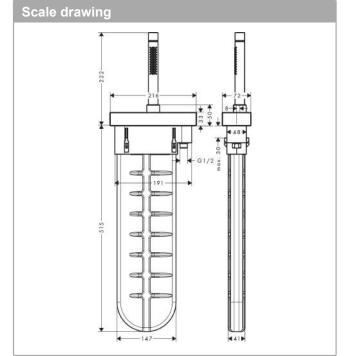

## **AXOR Edge**

Rim-mounted bath set

Surfaces: polished redgold Art. no.: 46470300

## product features

- Consists of: baton hand shower, escutcheon, hose box, shower hose
- · suitable for installation on bath rim
- · sBox for quiet, smooth and protected hose guidance
- · Connection thread 1/2"
- · Operating pressure: min. 1 bar/max. 10 bar
- · no additional maintenance opening required
- · Maximum pull-out length of hand shower 1.45 m
- · removable for service at any time
- · Maximum flow rate (at 3 bar): 10 l/min

## **AXOR**

**AXOR Edge** 

Rim-mounted bath set

Surfaces: polished redgold Art. no.: 46470300