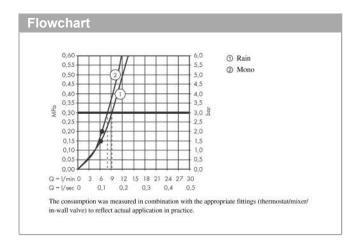

## product features

- Consists of: baton hand shower, escutcheon, hose box, shower hose
- · suitable for installation on bath rim
- · sBox for quiet, smooth and protected hose guidance
- · Connection thread 1/2"
- · Operating pressure: min. 1 bar/max. 10 bar
- · no additional maintenance opening required
- · Maximum pull-out length of hand shower 1.45 m
- · removable for service at any time
- · Maximum flow rate (at 3 bar): 10 l/min