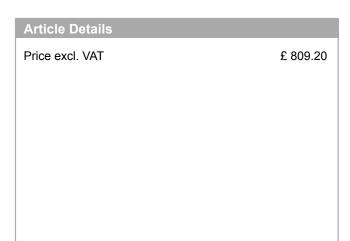

## **AXOR Edge**

Rim-mounted bath set

Surfaces: polished redgold Art. no.: 46470300

## **AXOR**

**AXOR Edge** 

Rim-mounted bath set

Surfaces: polished redgold Art. no.: 46470300