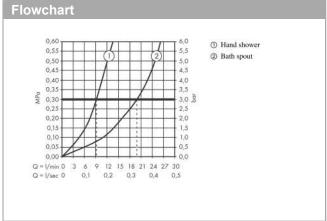

## product features

- · Consists of: 3-hole rim-mounted single lever bath mixer, baton hand shower, shower holder
- · designed to run 2 outlets
- · spout 210 mm long
- · Spray type mixer: normal spray
- · Spray type hand shower: Rain, Mono
- · Maximum pull-out length of hand shower: 1.45 m
- · sBox for quiet, smooth and protected hose guidance
- · Maximum flow rate (at 3 bar): 20 l/min
- · Flow rate for bath spout (at 3 bar): 20 l/min
- · Flow rate of hand shower (at 3 bar): 9 l/min
- · ceramic cartridge
- Maximum temperature can be adjusted on installation
- · Non-return valve
- · Noise class: I
- Connection type: basic setMin. operating pressure: 1 bar
- · Max. operating pressure: 10 bar
- · removable for service at any time
- · no additional maintenance opening required