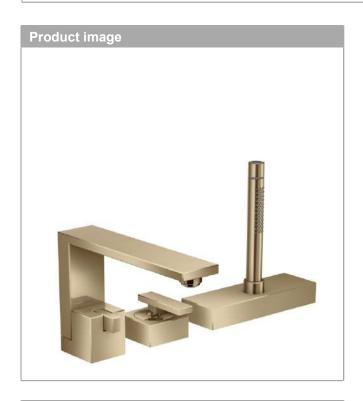

## **AXOR Edge**

3-hole rim-mounted bath mixer

Surfaces: polished bronze Art. no.: 46430130

## product features

- · Consists of: 3-hole rim-mounted single lever bath mixer, baton hand shower, shower holder
- · designed to run 2 outlets
- · spout 210 mm long
- · Spray type mixer: normal spray
- · Spray type hand shower: Rain, Mono
- · Maximum pull-out length of hand shower: 1.45 m
- · sBox for quiet, smooth and protected hose guidance
- · Maximum flow rate (at 3 bar): 20 l/min
- · Flow rate for bath spout (at 3 bar): 20 l/min
- · Flow rate of hand shower (at 3 bar): 9 l/min
- · ceramic cartridge
- Maximum temperature can be adjusted on installation
- · Non-return valve
- · Noise class: I
- Connection type: basic setMin. operating pressure: 1 bar
- · Max. operating pressure: 10 bar
- · removable for service at any time
- · no additional maintenance opening required

## **AXOR**

**AXOR Edge** 

3-hole rim-mounted bath mixer

Surfaces: polished bronze Art. no. : 46430130