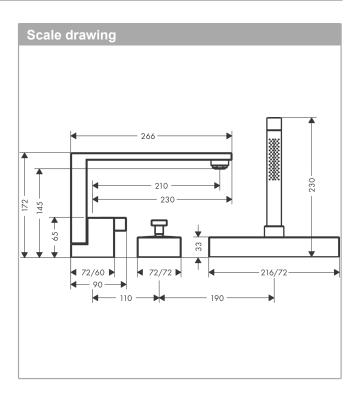

## **AXOR Edge**

3-hole rim-mounted bath mixer

Surfaces: polished bronze Art. no.: 46430130

## product features

- · Consists of: 3-hole rim-mounted single lever bath mixer, baton hand shower, shower holder
- · designed to run 2 outlets
- · spout 210 mm long
- · Spray type mixer: normal spray
- · Spray type hand shower: Rain, Mono
- · Maximum pull-out length of hand shower: 1.45 m
- · sBox for quiet, smooth and protected hose guidance
- · Maximum flow rate (at 3 bar): 20 l/min
- · Flow rate for bath spout (at 3 bar): 20 l/min
- · Flow rate of hand shower (at 3 bar): 9 l/min
- · ceramic cartridge
- Maximum temperature can be adjusted on installation
- · Non-return valve
- · Noise class: I
- Connection type: basic setMin. operating pressure: 1 bar
- · Max. operating pressure: 10 bar
- · removable for service at any time
- · no additional maintenance opening required

## **AXOR**

**AXOR Edge** 

3-hole rim-mounted bath mixer

Surfaces: polished bronze Art. no. : 46430130