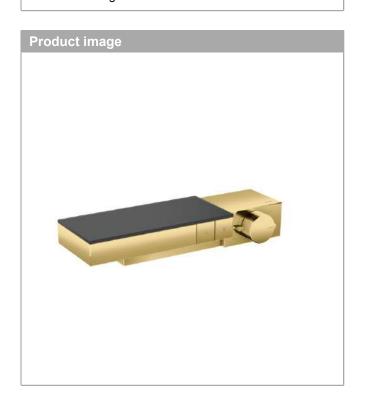

## **AXOR Edge**

Thermostat for exposed/ concealed installation for 2 functions Surfaces: Polished Gold Optic Article Number: 46240990