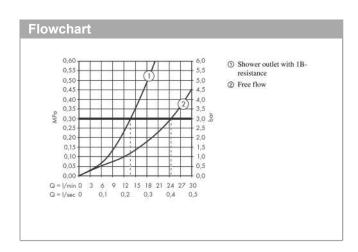

## product features

- · 2 functions
- depending on volume flow and installation situation approx. 50% flow rate reduction
- · Select push-button on/off control for 2 outlets
- · simultaneous use of several outlets
- · maximum flow rate at 3 bar: 24 l/min
- · thermostat cartridge
- · safety lock at 40 °C
- · temperature limitation adjustable
- · non-return valve
- · shelf made of safety glass
- · surface shelf: frosted grey glass
- · connection type: basic set
- · connection dimension: DN15
- · min. operating pressure: 1 bar
- · max. operating pressure: 10 bar
- · Thermostat is delivered with buttons hand shower

and Rain large