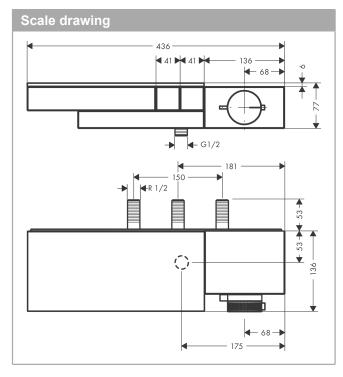

## product features

- · 2 functions
- depending on volume flow and installation situation approx. 50% flow rate reduction
- · Select push-button on/off control for 2 outlets
- · simultaneous use of several outlets
- · maximum flow rate at 3 bar: 24 l/min
- · thermostat cartridge
- · safety lock at 40 °C
- · temperature limitation adjustable
- · non-return valve
- · shelf made of safety glass
- · surface shelf: frosted grey glass
- · connection type: basic set
- · connection dimension: DN15
- · min. operating pressure: 1 bar
- · max. operating pressure: 10 bar
- · Thermostat is delivered with buttons hand shower

and Rain large