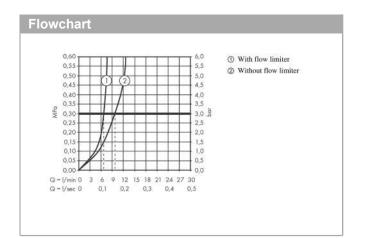

#### product features

- · consists of: single lever bidet mixer, waste set
- projection 149 mm
- · spout height: 99 mm
- · aerator with ball pivot
- · spray type: Normal spray
- · maximum flow rate at 3 bar: 7 l/min
- · ceramic cartridge
- · temperature limitation adjustable
- · suitable for continous flow water heaters
- · push-open waste set G 1¼
- · material waste set: metal
- connection type: G 3/4 connections
- · connection dimension: DN15