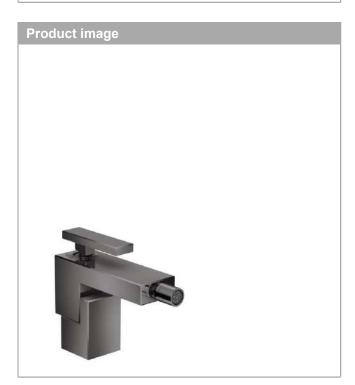

#### AXOR Edge Single lever bidet mixer with push-open waste set Surfaces: Polished Black Chrome Article Number: 46210330

### AXOR Edge Single lever bidet mixer with push-open waste set Surfaces: Polished Black Chrome Article Number: 46210330

i.