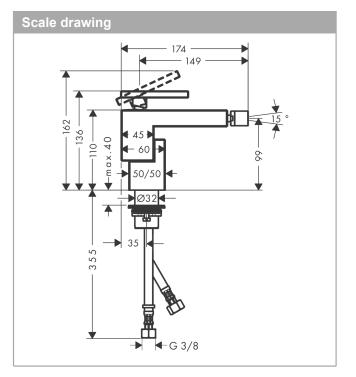

#### product features

- · consists of: single lever bidet mixer, waste set
- projection 149 mm
- · spout height: 99 mm
- · aerator with ball pivot
- · spray type: Normal spray
- · maximum flow rate at 3 bar: 7 l/min
- · ceramic cartridge
- · temperature limitation adjustable
- · suitable for continous flow water heaters
- · push-open waste set G 1¼
- · material waste set: metal
- connection type: G 3/4 connections
- · connection dimension: DN15