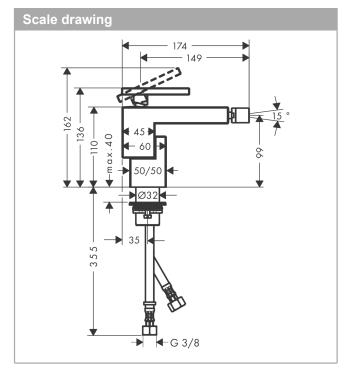

## product features

- · consists of: single lever bidet mixer, waste set
- · projection 149 mm
- · spout height: 99 mm
- · aerator with ball pivot
- · spray type: Normal spray
- · maximum flow rate at 3 bar: 7 l/min
- · ceramic cartridge
- · temperature limitation adjustable
- · suitable for continous flow water heaters
- · push-open waste set G 11/4
- · material waste set: metal
- connection type: G % connections
- · connection dimension: DN15