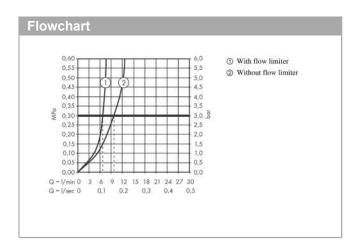

## product features

- · consists of: single lever bidet mixer, waste set
- · projection 149 mm
- · spout height: 99 mm
- · aerator with ball pivot
- · spray type: Normal spray
- · maximum flow rate at 3 bar: 7 l/min
- · ceramic cartridge
- · temperature limitation adjustable
- · suitable for continous flow water heaters
- · push-open waste set G 11/4
- · material waste set: metal
- connection type: G % connections
- · connection dimension: DN15