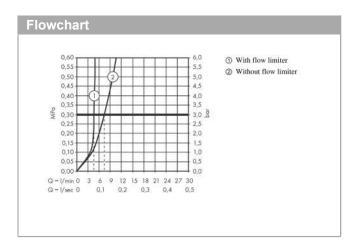

#### product features

- · consists of: 3-hole basin mixer, waste set
- · projection: 190 mm
- · spray type: Normal spray
- · maximum flow rate at 3 bar: 5 l/min
- · ceramic valves hot/ cold 90°
- · suitable for continuous flow water heaters
- · push-open waste set G 1¼
- · material waste set: metal
- · connection type: basic set
- · connection dimension: DN15