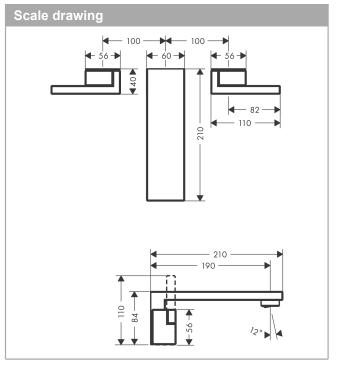

### AXOR Edge 3-hole basin mixer for concealed installation wall-mounted with spout 190 mm and push-open waste set Surfaces: Polished Black Chrome Article Number: 46060330

#### product features

- · consists of: 3-hole basin mixer, waste set
- · projection: 190 mm
- · spray type: Normal spray
- · maximum flow rate at 3 bar: 5 l/min
- · ceramic valves hot/ cold 90°
- · suitable for continuous flow water heaters
- · push-open waste set G 1¼
- · material waste set: metal
- · connection type: basic set
- · connection dimension: DN15