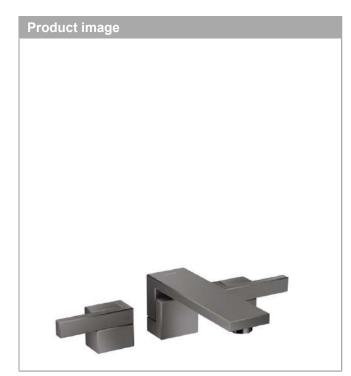

### AXOR Edge 3-hole basin mixer for concealed installation wall-mounted with spout 190 mm and push-open waste set Surfaces: Polished Black Chrome Article Number: 46060330

#### product features

- · consists of: 3-hole basin mixer, waste set
- · projection: 190 mm
- · spray type: Normal spray
- · maximum flow rate at 3 bar: 5 l/min
- · ceramic valves hot/ cold 90°
- · suitable for continuous flow water heaters
- · push-open waste set G 1¼
- · material waste set: metal
- · connection type: basic set
- · connection dimension: DN15