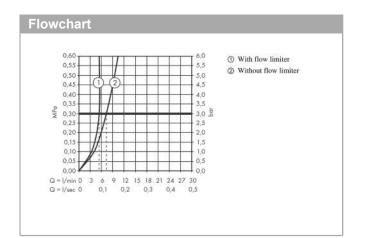

#### product features

- · consists of: single lever basin mixer, waste set
- · projection: 235 mm
- · spray type: Normal spray
- · maximum flow rate at 3 bar: 5 l/min
- · ceramic cartridge
- · temperature limitation adjustable
- · suitable for continuous flow water heaters
- · push-open waste set G 11/4
- · material waste set: metal
- · connection type: basic set
- · connection dimension: DN15