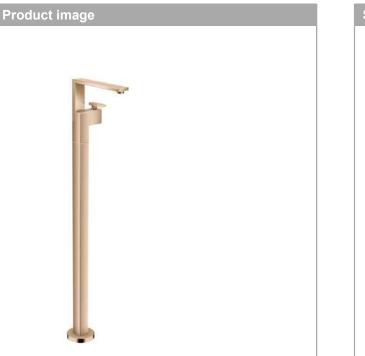

#### AXOR Edge Single lever basin mixer floor-standing with push-open waste set Surfaces: Polished Red Gold Article Number: 46040300

### AXOR Edge Single lever basin mixer floor-standing with push-open waste set Surfaces: Polished Red Gold Article Number: 46040300