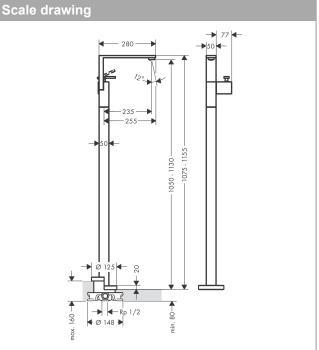

#### product features

- · consists of: single lever basin mixer, waste set
- · projection: 235 mm
- · spray type: Normal spray
- · maximum flow rate at 3 bar: 5 l/min
- · ceramic cartridge
- · temperature limitation adjustable
- · suitable for continuous flow water heaters
- · push-open waste set G 11/4
- · material waste set: metal
- · connection type: basic set
- · connection dimension: DN15