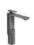

## **AXOR Edge**

Single lever basin mixer 280 for wash bowls with push-open waste set Surfaces: Polished Black Chrome Article Number: 46030330

#### product features

· consists of: single lever basin mixer, waste set

ComfortZone 280
projection: 180 mm
spout height: 282 mm
spray type: Normal spray

· maximum flow rate at 3 bar: 5 l/min

· ceramic cartridge

· temperature limitation adjustable

· suitable for continuous flow water heaters

push-open waste set G 1¼material waste set: metal

connection type: G 3/4 connections

· connection dimension: DN15