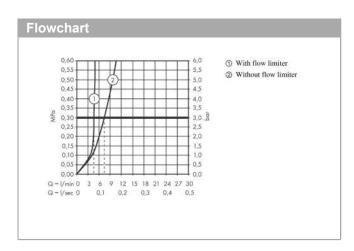

#### product features

· consists of: single lever basin mixer, waste set

ComfortZone 280
projection: 180 mm
spout height: 282 mm
spray type: Normal spray

· maximum flow rate at 3 bar: 5 l/min

· ceramic cartridge