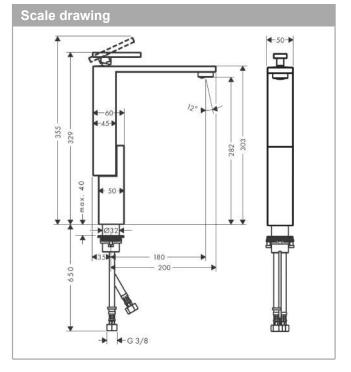

#### product features

· consists of: single lever basin mixer, waste set

ComfortZone 280
projection: 180 mm
spout height: 282 mm
spray type: Normal spray

· maximum flow rate at 3 bar: 5 l/min

· ceramic cartridge

· temperature limitation adjustable

· suitable for continuous flow water heaters

push-open waste set G 1¼material waste set: metal

connection type: G 3/4 connections

· connection dimension: DN15