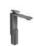

## **AXOR Edge**

Single lever basin mixer 280 for wash bowls with push-open waste set Surfaces: Polished Black Chrome Article Number: 46030330

#### product features

· consists of: single lever basin mixer, waste set

ComfortZone 280
projection: 180 mm
spout height: 282 mm
spray type: Normal spray

· maximum flow rate at 3 bar: 5 l/min

· ceramic cartridge

· temperature limitation adjustable

· suitable for continuous flow water heaters

push-open waste set G 1¼material waste set: metal

connection type: G 3/4 connections

· connection dimension: DN15