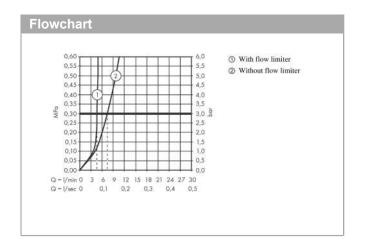

#### product features

- consists of: single lever basin mixer, waste set
- · ComfortZone 280
- . projection: 180 mm
- spout height: 282 mm .
- · spray type: Normal spray
- maximum flow rate at 3 bar: 5 l/min
- · ceramic cartridge
- temperature limitation adjustable
- · suitable for continuous flow water heaters
- . push-open waste set G 11/4
- material waste set: metal .
- connection type: G 3/8 connections
- connection dimension: DN15 •