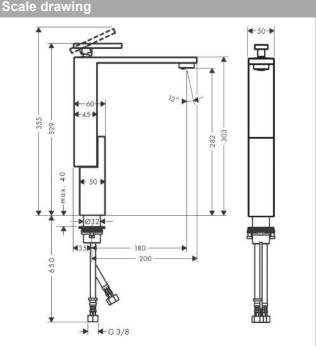

#### product features

- consists of: single lever basin mixer, waste set
- · ComfortZone 280
- . projection: 180 mm
- spout height: 282 mm .
- · spray type: Normal spray
- maximum flow rate at 3 bar: 5 l/min
- · ceramic cartridge
- temperature limitation adjustable
- · suitable for continuous flow water heaters
- . push-open waste set G 11/4
- material waste set: metal .
- connection type: G 3/8 connections
- connection dimension: DN15 •