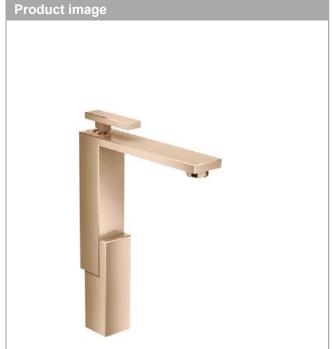

#### AXOR Edge Single lever basin mixer 280 for wash bowls with push-open waste set Surfaces: Polished Red Gold Article Number: 46030300

### AXOR Edge Single lever basin mixer 280 for wash bowls with push-open waste set Surfaces: Polished Red Gold Article Number: 46030300