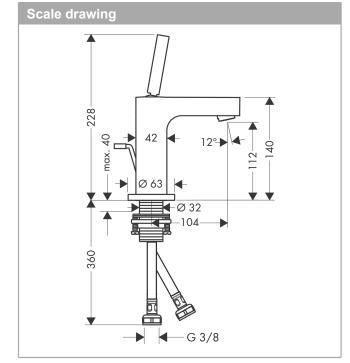

### product features

· consists of: single lever basin mixer, waste set

· ComfortZone 110 projection: 104 mm · spout height: 112 mm · spray type: normal spray

· maximum flow rate at 3 bar: 5 l/min

· ceramic cartridge

· suitable for continuous flow water heaters

pop-up waste set G 11/4

connection type: G % connections connection dimension: DN15