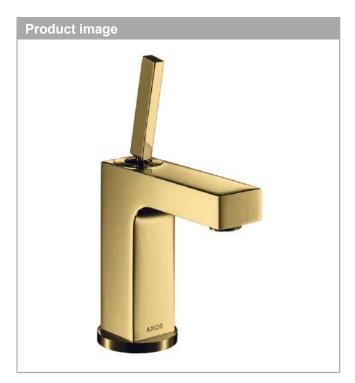

#### **AXOR Citterio**

Single lever basin mixer 110 with pin handle and pop-up waste set

Article Number: 39010990 Finish: Polished Gold Optic

### **AXOR Citterio**

Single lever basin mixer 110 with pin handle and pop-up waste set

Finish: Polished Gold Optic Article Number: 39010990