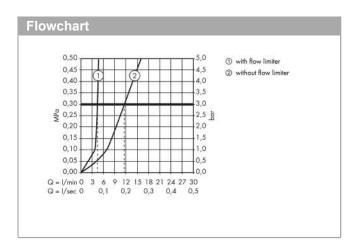

### product features

· consists of: single lever basin mixer, waste set

· ComfortZone 110 projection: 104 mm · spout height: 112 mm · spray type: normal spray

· maximum flow rate at 3 bar: 5 l/min

· ceramic cartridge