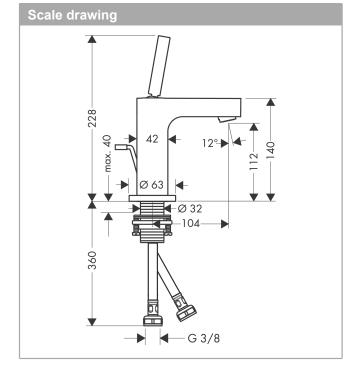

### product features

· consists of: single lever basin mixer, waste set

ComfortZone 110
projection: 104 mm
spout height: 112 mm
spray type: normal spray

· maximum flow rate at 3 bar: 5 l/min

· ceramic cartridge

· suitable for continuous flow water heaters

· pop-up waste set G 11/4

connection type: G % connections

· connection dimension: DN15