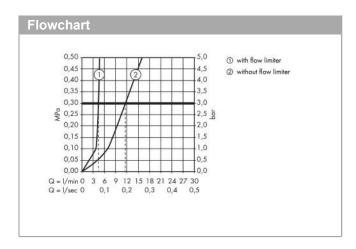

### product features

· consists of: single lever basin mixer, waste set

ComfortZone 110
projection: 104 mm
spout height: 112 mm
spray type: normal spray

· maximum flow rate at 3 bar: 5 l/min

· ceramic cartridge