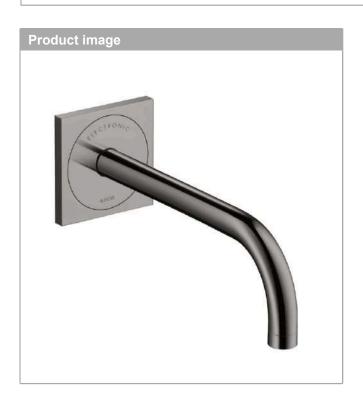

#### **AXOR Uno**

# Electronic basin mixer for concealed installation wall-mounted with spout 225 mm Surfaces: Polished Black Chrome Article Number: 38120330

## **AXOR Uno**

Electronic basin mixer for concealed installation wall-mounted with spout 225 mm Surfaces: Polished Black Chrome Article Number: 38120330

#### **AXOR Uno**

Electronic basin mixer for concealed installation wall-mounted with spout 225 mm Surfaces: Polished Black Chrome Article Number: 38120330