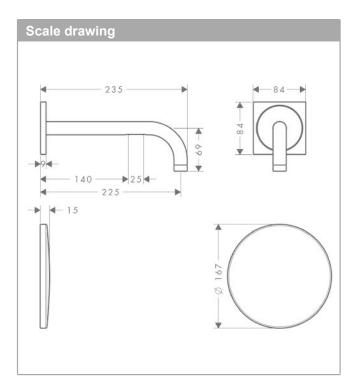

## product features

- projection 225 mm
- · spray type: normal spray
- · maximum flow rate at 3 bar: 5 l/min
- · temperature adjustable via iBox
- · infrared sensor technology
- · automatic environmental adjustment of infrared sensor
- adjustable optical range of infrared sensor (5 settings)
- · 230 V / 50 Hz mains connection
- · hygiene rinse activatable (automatic water flow)
- · frequency of hygiene rinse: 24 h
- · flushing time hygiene rinse: 10 s
- permanent rinse activatable (single water flow for 180 seconds, suitable for thermal disinfection)
- cleaning mode: manual water stop for washbasin cleaning
- · TÜV certified
- · dirt filters in the connection hoses
- for ideal function please note a minimum distance of 140 mm from the aerators center to the back rim of the wash basin