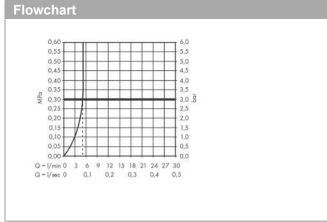

## product features

- projection 225 mm
- · spray type: normal spray
- · maximum flow rate at 3 bar: 5 l/min
- · temperature adjustable via iBox
- · infrared sensor technology
- · automatic environmental adjustment of infrared sensor
- adjustable optical range of infrared sensor (5 settings)
- · 230 V / 50 Hz mains connection
- · hygiene rinse activatable (automatic water flow)
- · frequency of hygiene rinse: 24 h
- · flushing time hygiene rinse: 10 s
- permanent rinse activatable (single water flow for 180 seconds, suitable for thermal disinfection)
- cleaning mode: manual water stop for washbasin cleaning
- · TÜV certified
- · dirt filters in the connection hoses
- for ideal function please note a minimum distance of 140 mm from the aerators center to the back rim of the wash basin