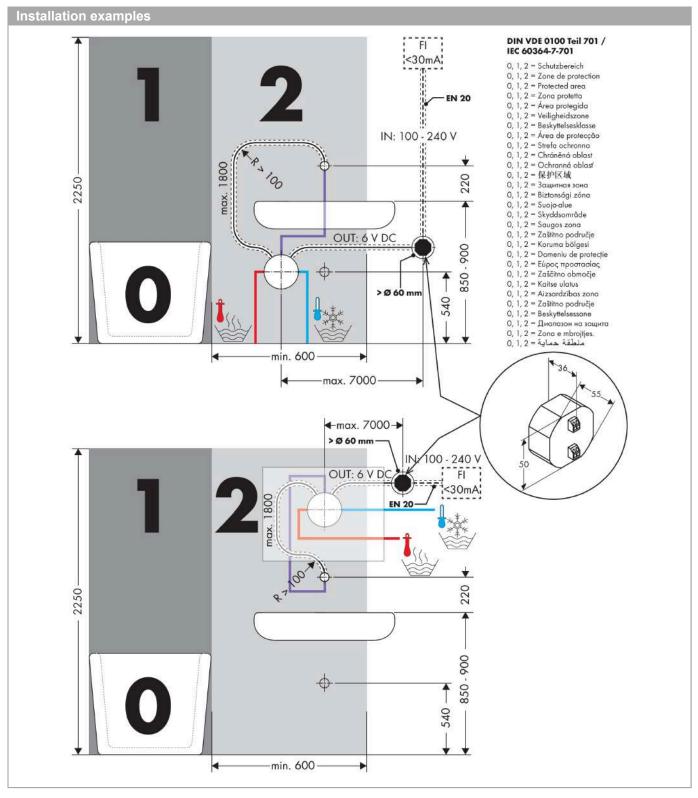

## product features

- projection 225 mm
- · spray type: normal spray
- · maximum flow rate at 3 bar: 5 l/min
- · temperature adjustable via iBox
- · infrared sensor technology
- · automatic environmental adjustment of infrared sensor
- adjustable optical range of infrared sensor (5 settings)
- · 230 V / 50 Hz mains connection
- · hygiene rinse activatable (automatic water flow)
- · frequency of hygiene rinse: 24 h
- · flushing time hygiene rinse: 10 s
- permanent rinse activatable (single water flow for 180 seconds, suitable for thermal disinfection)
- cleaning mode: manual water stop for washbasin cleaning
- · TÜV certified
- · dirt filters in the connection hoses
- for ideal function please note a minimum distance of 140 mm from the aerators center to the back rim of the wash basin