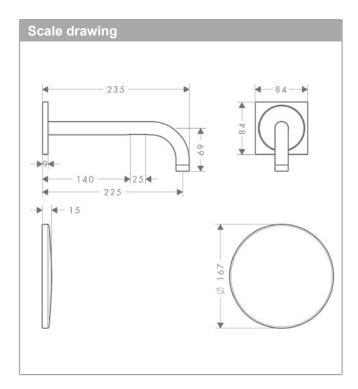

## product features

- projection 225 mm
- · spray type: normal spray
- · maximum flow rate at 3 bar: 5 l/min
- · temperature adjustable via iBox
- · infrared sensor technology
- · automatic environmental adjustment of infrared sensor
- adjustable optical range of infrared sensor (5 settings)
- · 230 V / 50 Hz mains connection
- · hygiene rinse activatable (automatic water flow)
- · frequency of hygiene rinse: 24 h
- · flushing time hygiene rinse: 10 s
- permanent rinse activatable (single water flow for 180 seconds, suitable for thermal disinfection)
- cleaning mode: manual water stop for washbasin cleaning
- · TÜV certified
- · dirt filters in the connection hoses
- for ideal function please note a minimum distance of 140 mm from the aerators center to the back rim of the wash basin