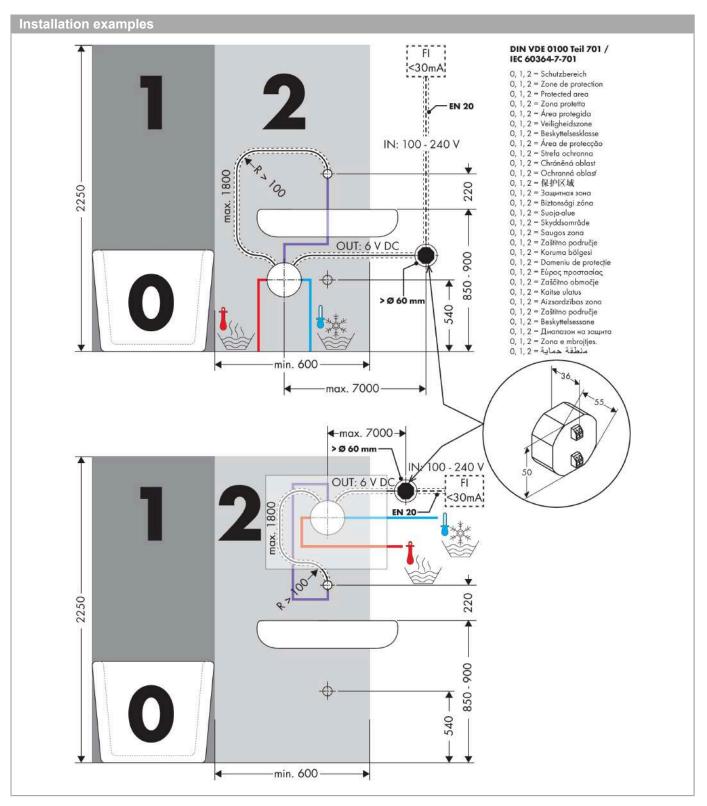

## product features

- projection 225 mm
- · spray type: normal spray
- · maximum flow rate at 3 bar: 5 l/min
- · temperature adjustable via iBox
- · infrared sensor technology
- · automatic environmental adjustment of infrared sensor
- adjustable optical range of infrared sensor (5 settings)
- · 230 V / 50 Hz mains connection
- · hygiene rinse activatable (automatic water flow)
- · frequency of hygiene rinse: 24 h
- · flushing time hygiene rinse: 10 s
- permanent rinse activatable (single water flow for 180 seconds, suitable for thermal disinfection)
- cleaning mode: manual water stop for washbasin cleaning
- · TÜV certified
- · dirt filters in the connection hoses
- for ideal function please note a minimum distance of 140 mm from the aerators center to the back rim of the wash basin