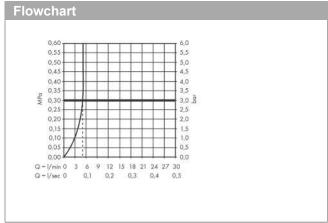

## product features

- projection 225 mm
- · spray type: normal spray
- · maximum flow rate at 3 bar: 5 l/min
- · temperature adjustable via iBox
- · infrared sensor technology
- · automatic environmental adjustment of infrared sensor
- adjustable optical range of infrared sensor (5 settings)
- · 230 V / 50 Hz mains connection
- · hygiene rinse activatable (automatic water flow)
- · frequency of hygiene rinse: 24 h
- · flushing time hygiene rinse: 10 s
- permanent rinse activatable (single water flow for 180 seconds, suitable for thermal disinfection)
- cleaning mode: manual water stop for washbasin cleaning
- · TÜV certified
- · dirt filters in the connection hoses
- for ideal function please note a minimum distance of 140 mm from the aerators center to the back rim of the wash basin