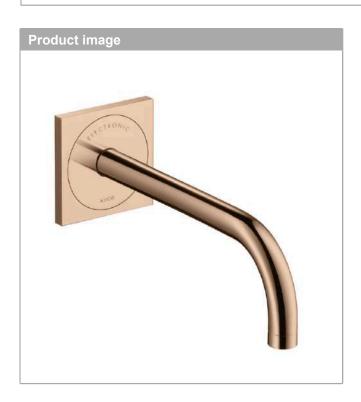

#### **AXOR Uno**

Electronic basin mixer for concealed installation wall-mounted with spout 225 mm Surfaces: Polished Red Gold Article Number: 38120300

## **AXOR Uno**

Electronic basin mixer for concealed installation wall-mounted with spout 225 mm Surfaces: Polished Red Gold Article Number: 38120300