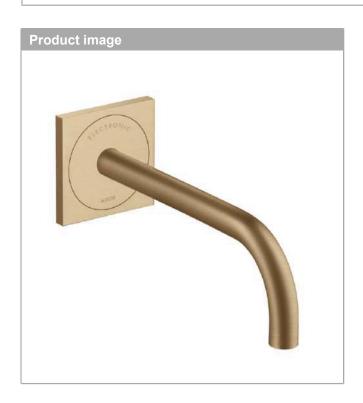

#### **AXOR Uno**

Electronic basin mixer for concealed installation wall-mounted with spout 225 mm Surfaces: Brushed Bronze Article Number: 38120140