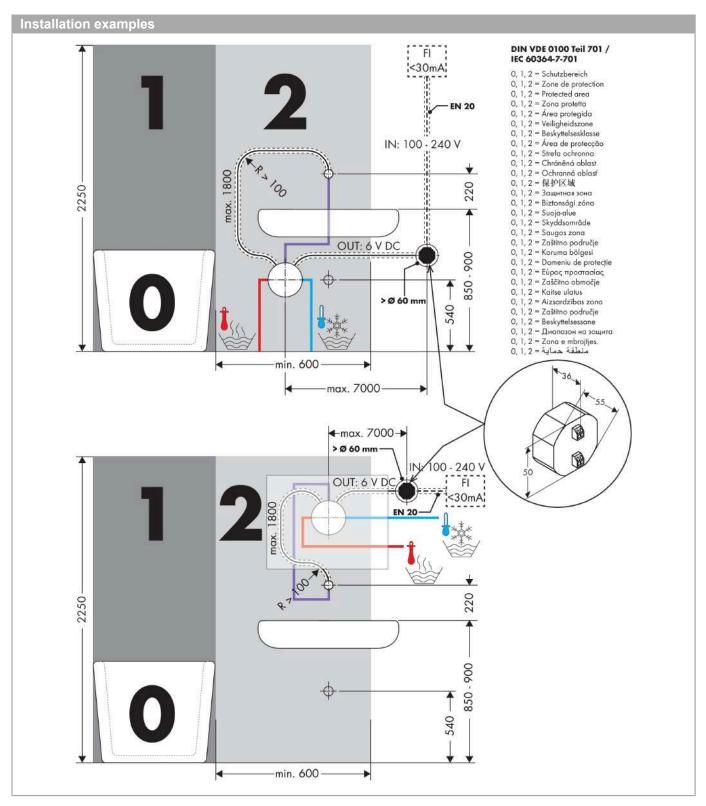

## product features

- · projection 225 mm
- · spray type: normal spray
- · maximum flow rate at 3 bar: 5 l/min
- · temperature adjustable via iBox
- · infrared sensor technology
- · automatic environmental adjustment of infrared sensor
- adjustable optical range of infrared sensor (5 settings)
- · 230 V / 50 Hz mains connection
- · hygiene rinse activatable (automatic water flow)
- · frequency of hygiene rinse: 24 h
- · flushing time hygiene rinse: 10 s
- permanent rinse activatable (single water flow for 180 seconds, suitable for thermal disinfection)
- cleaning mode: manual water stop for washbasin cleaning
- · TÜV certified
- · dirt filters in the connection hoses
- for ideal function please note a minimum distance of 140 mm from the aerators center to the back rim of the wash basin