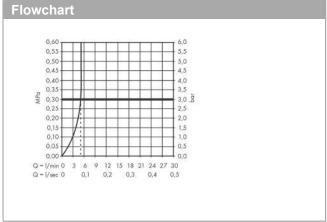

## product features

- · projection 225 mm
- · spray type: normal spray
- · maximum flow rate at 3 bar: 5 l/min
- · temperature adjustable via iBox
- · infrared sensor technology
- · automatic environmental adjustment of infrared sensor
- adjustable optical range of infrared sensor (5 settings)
- · 230 V / 50 Hz mains connection
- · hygiene rinse activatable (automatic water flow)
- · frequency of hygiene rinse: 24 h
- · flushing time hygiene rinse: 10 s
- permanent rinse activatable (single water flow for 180 seconds, suitable for thermal disinfection)
- cleaning mode: manual water stop for washbasin cleaning
- · TÜV certified
- · dirt filters in the connection hoses
- for ideal function please note a minimum distance of 140 mm from the aerators center to the back rim of the wash basin