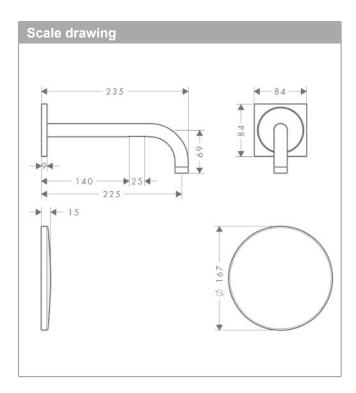

#### **AXOR Uno**

Electronic basin mixer for concealed installation wall-mounted with spout 225 mm Surfaces: Brushed Bronze Article Number: 38120140

## product features

- · projection 225 mm
- · spray type: normal spray
- · maximum flow rate at 3 bar: 5 l/min
- · temperature adjustable via iBox
- · infrared sensor technology
- · automatic environmental adjustment of infrared sensor
- adjustable optical range of infrared sensor (5 settings)
- · 230 V / 50 Hz mains connection
- · hygiene rinse activatable (automatic water flow)
- · frequency of hygiene rinse: 24 h
- · flushing time hygiene rinse: 10 s
- permanent rinse activatable (single water flow for 180 seconds, suitable for thermal disinfection)
- cleaning mode: manual water stop for washbasin cleaning
- · TÜV certified
- · dirt filters in the connection hoses
- for ideal function please note a minimum distance of 140 mm from the aerators center to the back rim of the wash basin