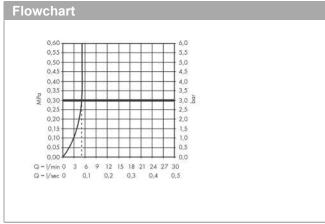

## product features

- · projection 165 mm
- · spray type: normal spray
- · maximum flow rate at 3 bar: 5 l/min
- · temperature adjustable via iBox
- · infrared sensor technology
- · automatic environmental adjustment of infrared sensor
- adjustable optical range of infrared sensor (5 settings)
- · 230 V / 50 Hz mains connection
- · running time: 10 s
- · hygiene rinse activatable (automatic water flow)
- frequency of hygiene rinse: 24 h
- · flushing time hygiene rinse: 10 s
- permanent rinse activatable (single water flow for 180 seconds, suitable for thermal disinfection)
- · cleaning mode: manual water stop for washbasin cleaning
- · TÜV certified
- · dirt filters in the connection hoses
- for ideal function please note a minimum distance of 140 mm from the aerators center to the back rim of the wash basin