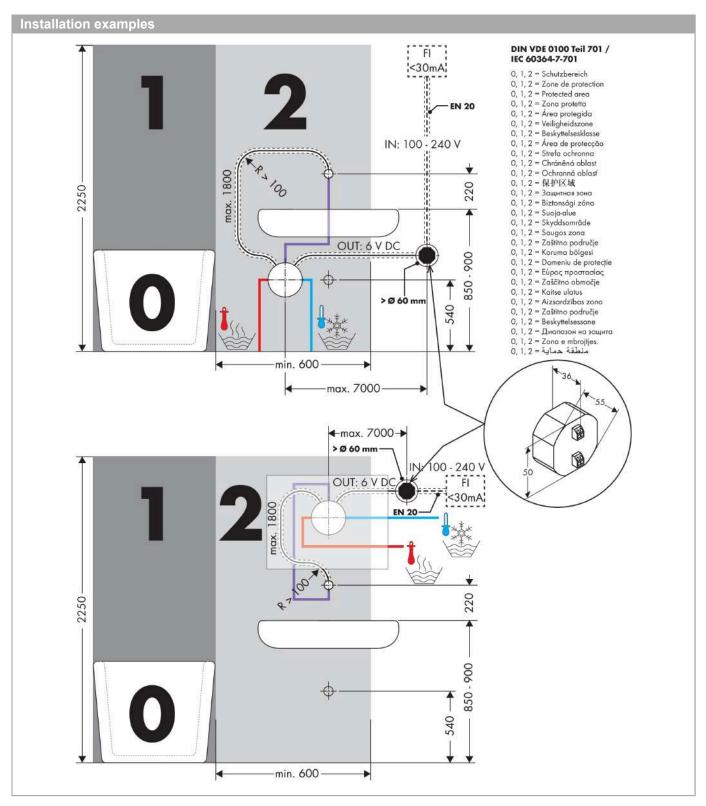

## product features

- · projection 165 mm
- · spray type: normal spray
- · maximum flow rate at 3 bar: 5 l/min
- · temperature adjustable via iBox
- · infrared sensor technology
- · automatic environmental adjustment of infrared sensor
- adjustable optical range of infrared sensor (5 settings)
- · 230 V / 50 Hz mains connection
- · running time: 10 s
- · hygiene rinse activatable (automatic water flow)
- frequency of hygiene rinse: 24 h
- · flushing time hygiene rinse: 10 s
- permanent rinse activatable (single water flow for 180 seconds, suitable for thermal disinfection)
- · cleaning mode: manual water stop for washbasin cleaning
- · TÜV certified
- · dirt filters in the connection hoses
- for ideal function please note a minimum distance of 140 mm from the aerators center to the back rim of the wash basin