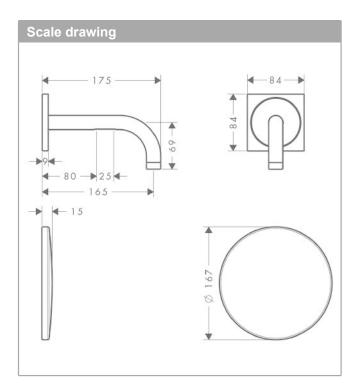

#### **AXOR Uno**

Electronic basin mixer for concealed installation wall-mounted with spout 165 mm Surfaces: Brushed Brass Article Number: 38119950

## product features

- · projection 165 mm
- · spray type: normal spray
- · maximum flow rate at 3 bar: 5 l/min
- · temperature adjustable via iBox
- · infrared sensor technology
- · automatic environmental adjustment of infrared sensor
- adjustable optical range of infrared sensor (5 settings)
- · 230 V / 50 Hz mains connection
- · running time: 10 s
- · hygiene rinse activatable (automatic water flow)
- frequency of hygiene rinse: 24 h
- · flushing time hygiene rinse: 10 s
- permanent rinse activatable (single water flow for 180 seconds, suitable for thermal disinfection)
- · cleaning mode: manual water stop for washbasin cleaning
- · TÜV certified
- · dirt filters in the connection hoses
- for ideal function please note a minimum distance of 140 mm from the aerators center to the back rim of the wash basin