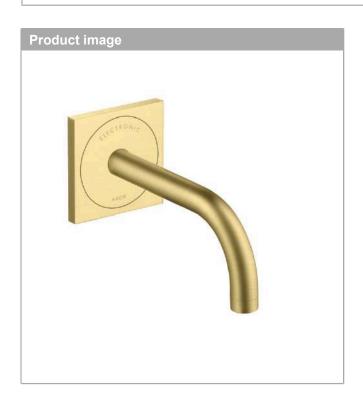

#### **AXOR Uno**

Electronic basin mixer for concealed installation wall-mounted with spout 165 mm Surfaces: Brushed Brass Article Number: 38119950