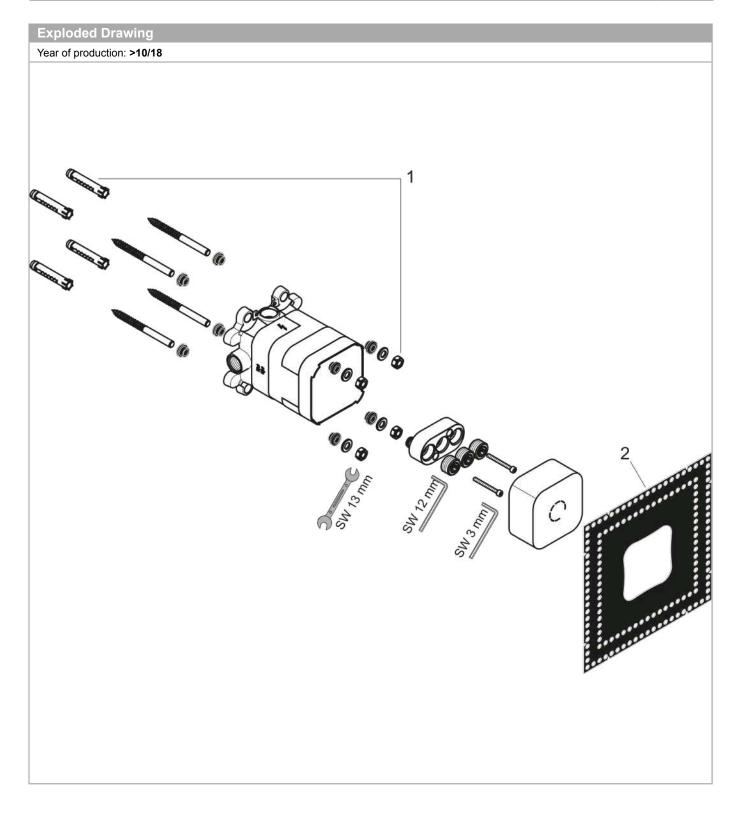

# Basic set for overhead shower 2jet with shower arm Surfaces: n.a. Article Number: 35361180

| Spare part list Year of production: >10/18 |              |          |         |   |
|--------------------------------------------|--------------|----------|---------|---|
|                                            |              |          |         |   |
| 1                                          | mounting kit | 96343000 | € 18,33 | 1 |
| 2                                          | sealing foil | 95833000 | € 28,20 | 1 |