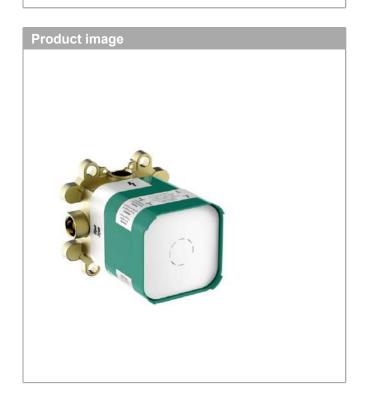

## Basic set for overhead shower 2jet with shower arm Surfaces: n.a. Article Number: 35361180

### product features

- includes polystyrene sheathing as a placeholder during installation
- sound-decoupled installation
- connection dimension: Rp ½