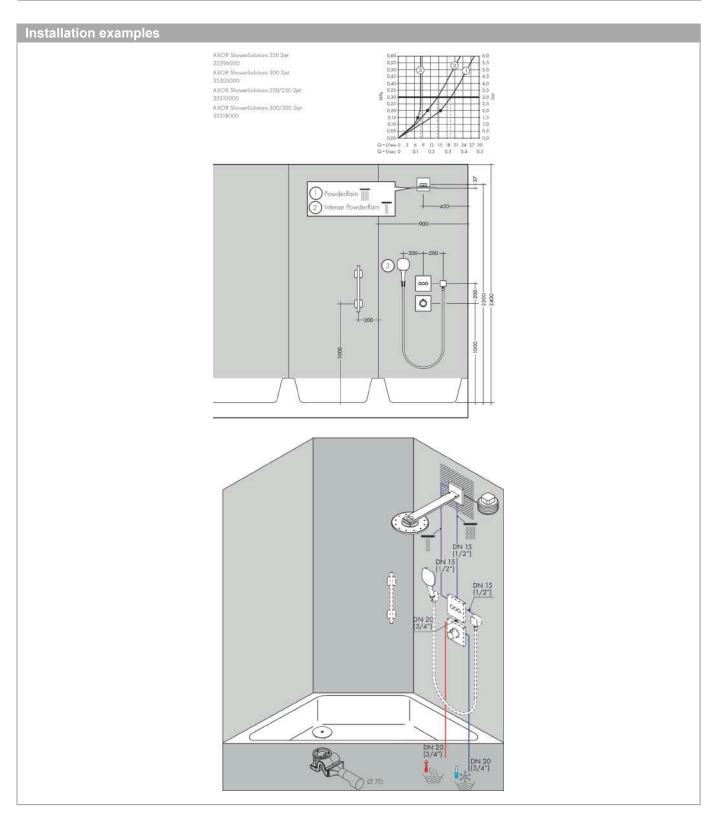

#### **AXOR ShowerSolutions**

Basic set for overhead shower 2jet with shower arm Surfaces: n.a. Article Number: 35361180