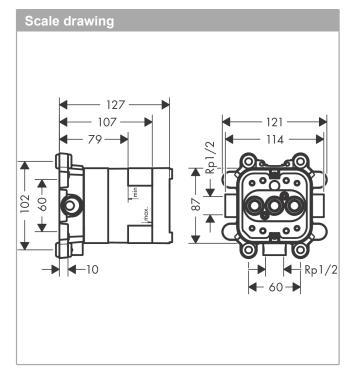

## Basic set for overhead shower 2jet with shower arm Surfaces: n.a. Article Number: 35361180