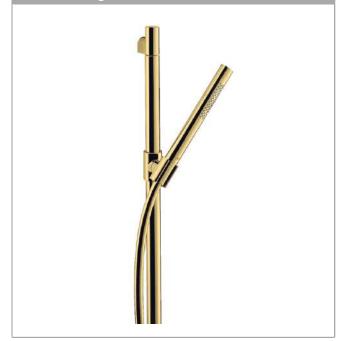

### **AXOR Starck**

Shower set 0.90 m with baton hand shower 2jet Surfaces: Article Number: 27980990

product features

- consists of: baton hand shower, shower bar, shower hose, slider
- · shower head size: 70 mm
- · spray type: Rain, Mono
- · spray type adjustment by turning spray disc
- maximum flow rate at 3 bar: 16,2 l/min
- · minimum flow pressure: 1 bar
- · operating pressure: min. 1 bar/max. 6 bar
- $\cdot$  shower hose with cylindrical nut on both ends
- $\cdot$  pivot connector prevents hose from tangling
- · wall mounting: screw fastening
- wall supports made of plastic
- · pipe length: 985 mm
- · shower bar diameter: 25 mm
- · profile pipe: round
- · drilling distance 915 mm

**Product image** 