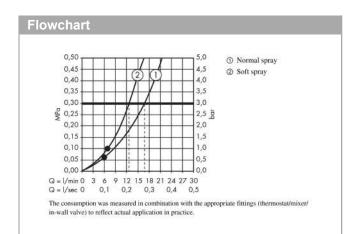

n hand shower 2jet Surfaces: Article Number: 27980990

product features

- consists of: baton hand shower, shower bar, shower hose, slider
- · shower head size: 70 mm
- · spray type: Rain, Mono
- · spray type adjustment by turning spray disc
- maximum flow rate at 3 bar: 16,2 l/min
- · minimum flow pressure: 1 bar
- · operating pressure: min. 1 bar/max. 6 bar
- $\cdot$  shower hose with cylindrical nut on both ends
- $\cdot$  pivot connector prevents hose from tangling
- · wall mounting: screw fastening
- wall supports made of plastic
- · pipe length: 985 mm
- · shower bar diameter: 25 mm
- · profile pipe: round
- · drilling distance 915 mm

**Product image** 





#### Technology



## AXOR

### AXOR Starck Shower set 0.90 m with baton hand shower 2jet Surfaces: Article Number: 27980990



## AXOR

1

### AXOR Starck Shower set 0.90 m with baton hand shower 2jet Surfaces: Article Number: 27980990