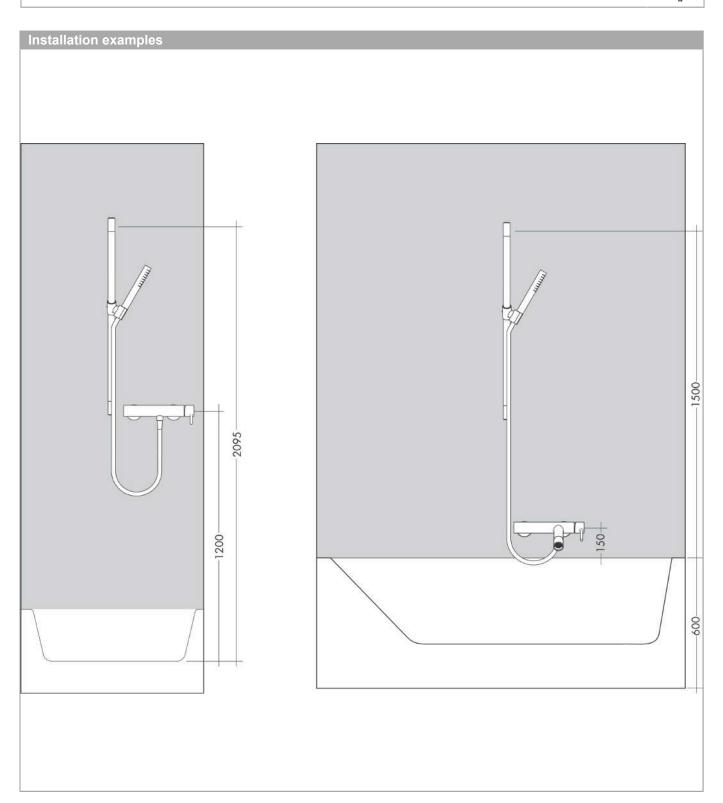

### **AXOR Starck**

Shower set 0.90 m with baton hand shower 2jet Surfaces: Article Number: 27980990

product features

- consists of: baton hand shower, shower bar, shower hose, slider
- · shower head size: 70 mm
- · spray type: Rain, Mono
- · spray type adjustment by turning spray disc
- maximum flow rate at 3 bar: 16,2 l/min
- · minimum flow pressure: 1 bar
- · operating pressure: min. 1 bar/max. 6 bar
- $\cdot$  shower hose with cylindrical nut on both ends
- $\cdot$  pivot connector prevents hose from tangling
- · wall mounting: screw fastening
- wall supports made of plastic
- · pipe length: 985 mm
- · shower bar diameter: 25 mm
- · profile pipe: round
- · drilling distance 915 mm

### AXOR Starck Shower set 0.90 m with baton hand shower 2jet Surfaces: Article Number: 27980990