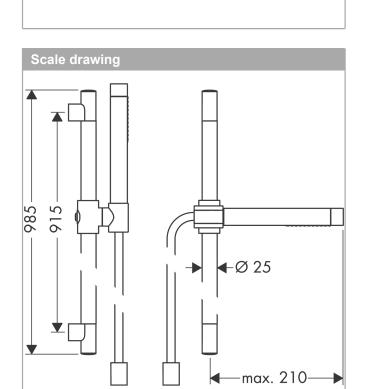

### **AXOR Starck**

Shower set 0.90 m with baton hand shower 2jet Surfaces: Article Number: 27980990

product features

- consists of: baton hand shower, shower bar, shower hose, slider
- · shower head size: 70 mm
- · spray type: Rain, Mono
- · spray type adjustment by turning spray disc
- maximum flow rate at 3 bar: 16,2 l/min
- · minimum flow pressure: 1 bar
- · operating pressure: min. 1 bar/max. 6 bar
- $\cdot$  shower hose with cylindrical nut on both ends
- $\cdot$  pivot connector prevents hose from tangling
- · wall mounting: screw fastening
- wall supports made of plastic
- · pipe length: 985 mm
- · shower bar diameter: 25 mm
- · profile pipe: round
- · drilling distance 915 mm