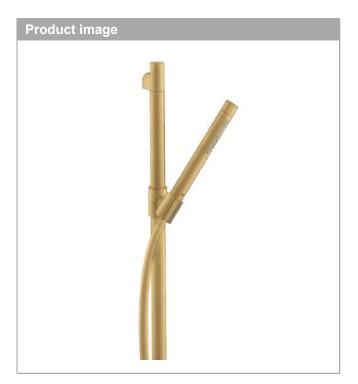

### product features

consists of: baton hand shower, shower bar, shower hose, slider

shower head size: 70 mm spray type: Rain, Mono

· spray type adjustment by turning spray disc

· maximum flow rate at 3 bar: 16,2 l/min

· minimum flow pressure: 1 bar

· operating pressure: min. 1 bar/max. 6 bar

· shower hose with cylindrical nut on both ends

· pivot connector prevents hose from tangling

· wall mounting: screw fastening

· wall supports made of plastic