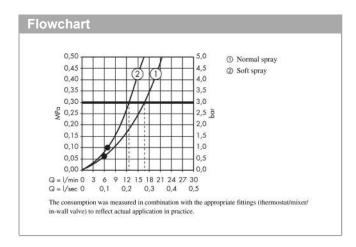

### product features

consists of: baton hand shower, shower bar, shower hose, slider

shower head size: 70 mm spray type: Rain, Mono

· spray type adjustment by turning spray disc

· maximum flow rate at 3 bar: 16,2 l/min

· minimum flow pressure: 1 bar

· operating pressure: min. 1 bar/max. 6 bar

· shower hose with cylindrical nut on both ends

· pivot connector prevents hose from tangling

· wall mounting: screw fastening

· wall supports made of plastic