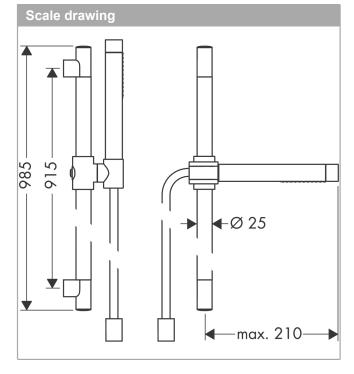

pipe length: 985 mm

· shower bar diameter: 25 mm

· profile pipe: round

· drilling distance 915 mm