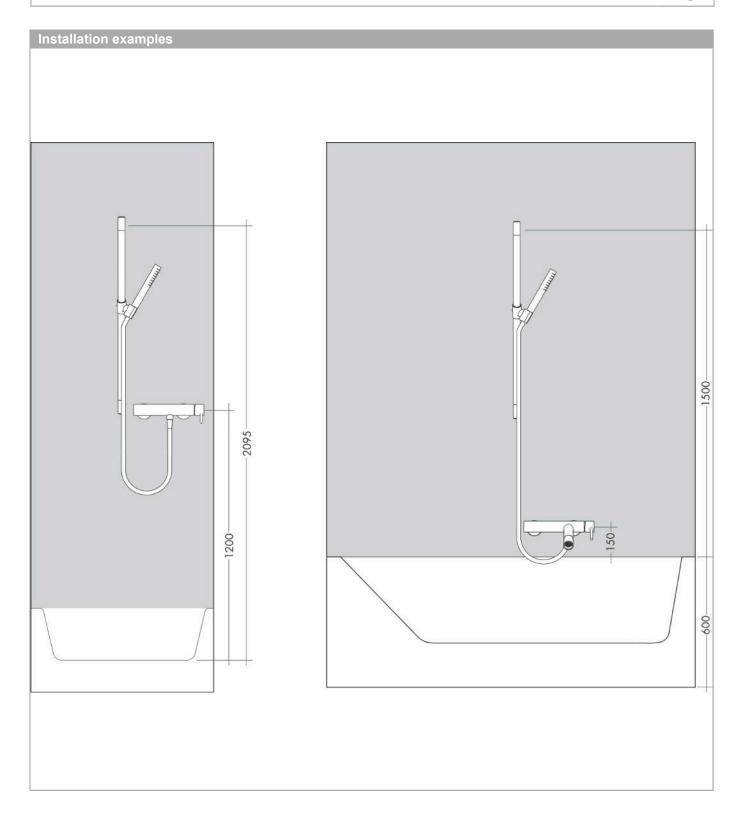

pipe length: 985 mm

· shower bar diameter: 25 mm

· profile pipe: round

· drilling distance 915 mm