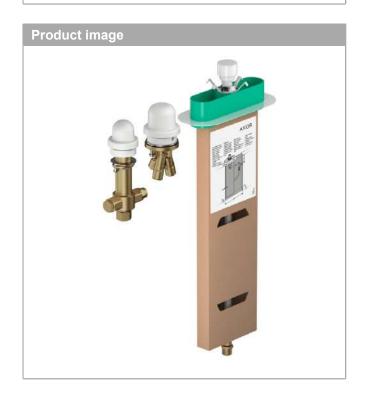

#### Basic set for 3-hole rim mounted single lever bath mixer

Surfaces: **n.a.** Art. no. : **15487180** 

#### product features

· sBox for quiet, smooth and protected hose guidance

· Drilling diameter: 35 mm, 50 mm

· Clamping range: 0 - 30 mm

· Maximum pull-out length of hand shower: 1.45 m

· suitable for installation on bath rim

· Operating pressure: min. 1 bar/max. 10 bar

· Connection thread: 1/2"

Connection hose length: 600 mm

· bath rim width at least 100 mm

 Drilling diameter on bath tub: two drilled holes Ø 50/51 mm and connection by sawing out required