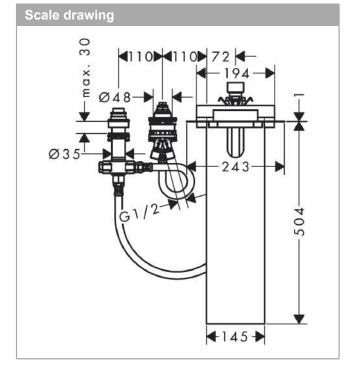

#### product features

· sBox for quiet, smooth and protected hose guidance

· Drilling diameter: 35 mm, 50 mm

· Clamping range: 0 - 30 mm

· Maximum pull-out length of hand shower: 1.45 m

· suitable for installation on bath rim

· Operating pressure: min. 1 bar/max. 10 bar

· Connection thread: 1/2"

Connection hose length: 600 mm

· bath rim width at least 100 mm

 Drilling diameter on bath tub: two drilled holes Ø 50/51 mm and connection by sawing out required