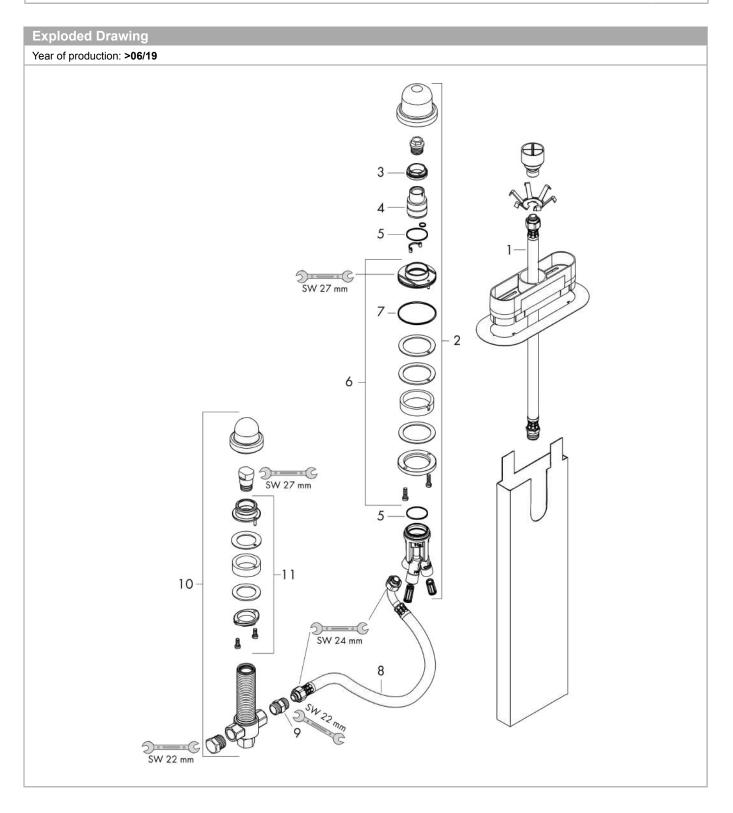

## **Basic set for 3-hole rim mounted single lever bath mixer** Surfaces: **n.a.** Art. no.: **15487180**

| Year of production: >06/19 |                                        |          |       |    |
|----------------------------|----------------------------------------|----------|-------|----|
| Pos.                       |                                        | Art. no. | Price | PU |
| 1                          | pressure hose                          | 96565000 | -     | 1  |
| 2                          | fixing set for 4 hole bath mixer spout | 96080000 | -     | 1  |
| 3                          | nut                                    | 97209000 | -     | 1  |
| 4                          | O-ring 9x1,5                           | 98117000 | -     | 1  |
| 5                          | O-ring 35x1,5                          | 92114000 | -     | 1  |
| 6                          | fixing set                             | 95808000 | -     | 1  |
| 7                          | O-ring 62x2                            | 92226000 | -     | 1  |
| 8                          | connection hose 800 mm G½ x G½         | 25963000 | -     | 1  |
| 9                          | connecting thread                      | 97719000 | -     | 1  |
| 10                         | stop valve cpl.                        | 95809000 | -     | 1  |
| 11                         | selector housing                       | 96125000 | -     | 1  |