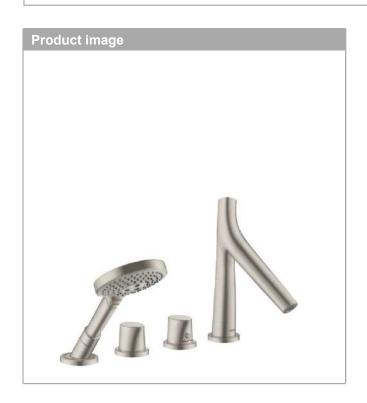

#### 4-hole tile mounted thermostatic bath mixer

Surfaces: Article Number: 12426800

#### product features

- · consists of: 4-hole tile mounted bath mixer, hand shower, Secuflex hose set
- · projection 190 mm
- · 2 functions
- · spray type mixer: laminar spray
- spray type hand shower: Rain, RainAir, WhirlAirmaximum pull-out length of hand shower: 1.10 m
- maximum flow rate at 3 bar: 17 l/min
  flow rate for bath spout at 3 bar: 17 l/min
  flow rate of hand shower at 3 bar: 16 l/min
- min. operating pressure: 1 barmax. operating pressure: 10 bar
- thermostat cartridgesafety stop at 40 °C
- temperature limitation adjustable
- · non-return valve
- · with automatic resetting
- · with silencer
- · connection type: basic set
- · connection dimension: DN15