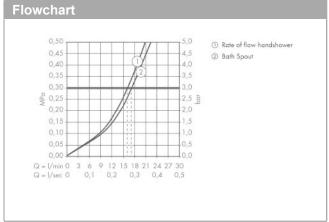

#### product features

- · consists of: 4-hole tile mounted bath mixer, hand shower, Secuflex hose set
- · projection 190 mm
- · 2 functions
- · spray type mixer: laminar spray
- spray type hand shower: Rain, RainAir, WhirlAirmaximum pull-out length of hand shower: 1.10 m
- maximum flow rate at 3 bar: 17 l/min
  flow rate for bath spout at 3 bar: 17 l/min
  flow rate of hand shower at 3 bar: 16 l/min
- min. operating pressure: 1 barmax. operating pressure: 10 bar
- thermostat cartridgesafety stop at 40 °C
- temperature limitation adjustable
- · non-return valve
- · with automatic resetting
- · with silencer
- · connection type: basic set
- · connection dimension: DN15