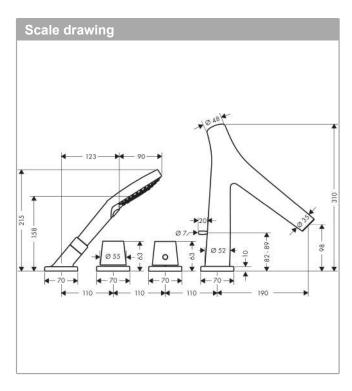

#### 4-hole tile mounted thermostatic bath mixer

Surfaces: Article Number: 12426800

#### product features

- · consists of: 4-hole tile mounted bath mixer, hand shower, Secuflex hose set
- · projection 190 mm
- · 2 functions
- · spray type mixer: laminar spray
- spray type hand shower: Rain, RainAir, WhirlAirmaximum pull-out length of hand shower: 1.10 m
- maximum flow rate at 3 bar: 17 l/min
  flow rate for bath spout at 3 bar: 17 l/min
  flow rate of hand shower at 3 bar: 16 l/min
- min. operating pressure: 1 barmax. operating pressure: 10 bar
- thermostat cartridgesafety stop at 40 °C
- temperature limitation adjustable
- · non-return valve
- · with automatic resetting
- · with silencer
- · connection type: basic set
- · connection dimension: DN15