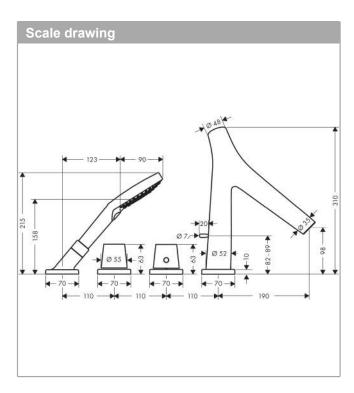

## **AXOR Starck Organic**

### 4-hole tile mounted thermostatic bath mixer

Surfaces: Article Number: 12426310

### product features

- · consists of: 4-hole tile mounted bath mixer, hand shower, Secuflex hose set
- · projection 190 mm
- · 2 functions
- · spray type mixer: laminar spray
- spray type hand shower: Rain, RainAir, WhirlAirmaximum pull-out length of hand shower: 1.10 m
- maximum flow rate at 3 bar: 17 l/min
  flow rate for bath spout at 3 bar: 17 l/min
  flow rate of hand shower at 3 bar: 16 l/min
- min. operating pressure: 1 barmax. operating pressure: 10 bar
- thermostat cartridgesafety stop at 40 °C
- · temperature limitation adjustable
- · non-return valve
- · with automatic resetting
- · with silencer
- · connection type: basic set
- connection dimension: DN15