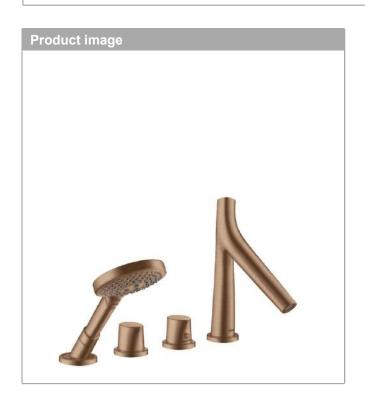

## **AXOR Starck Organic**

### 4-hole tile mounted thermostatic bath mixer

Surfaces: Article Number: 12426310

### product features

- · consists of: 4-hole tile mounted bath mixer, hand shower, Secuflex hose set
- · projection 190 mm
- · 2 functions
- · spray type mixer: laminar spray
- spray type hand shower: Rain, RainAir, WhirlAirmaximum pull-out length of hand shower: 1.10 m
- maximum flow rate at 3 bar: 17 l/min
  flow rate for bath spout at 3 bar: 17 l/min
  flow rate of hand shower at 3 bar: 16 l/min
- min. operating pressure: 1 barmax. operating pressure: 10 bar
- thermostat cartridgesafety stop at 40 °C
- · temperature limitation adjustable
- · non-return valve
- · with automatic resetting
- · with silencer
- · connection type: basic set
- connection dimension: DN15