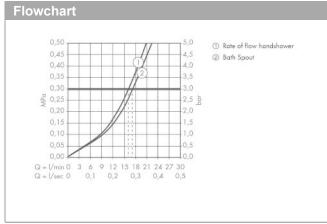

### product features

- · consists of: 4-hole tile mounted bath mixer, hand shower, Secuflex hose set
- · projection 190 mm
- · 2 functions
- · spray type mixer: laminar spray
- spray type hand shower: Rain, RainAir, WhirlAirmaximum pull-out length of hand shower: 1.10 m
- maximum flow rate at 3 bar: 17 l/min
  flow rate for bath spout at 3 bar: 17 l/min
  flow rate of hand shower at 3 bar: 16 l/min
- min. operating pressure: 1 barmax. operating pressure: 10 bar
- thermostat cartridgesafety stop at 40 °C
- · temperature limitation adjustable
- · non-return valve
- · with automatic resetting
- · with silencer
- · connection type: basic set
- connection dimension: DN15