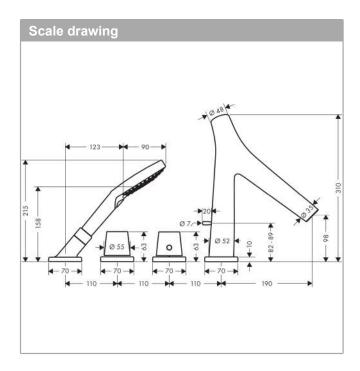

## product features

- · consists of: 4-hole rim mounted bath mixer, hand shower, shower hose, shower holder
- · projection 190 mm
- · 2 functions
- · spray type mixer: laminar spray
- $\cdot$   $\,$  spray type hand shower: Rain, RainAir, WhirlAir
- · maximum pull-out length of hand shower: 1.10 m
- · maximum flow rate at 3 bar: 18 l/min
- · flow rate for bath spout at 3 bar: 18 l/min
- · flow rate of hand shower at 3 bar: 16 l/min
- · min. operating pressure: 1 bar
- · max. operating pressure: 10 bar
- · thermostat cartridge
- · safety stop at 40 °C
- · temperature limitation adjustable
- · non-return valve
- · with automatic resetting
- · with silencer
- · connection type: basic set
- connection dimension: DN15