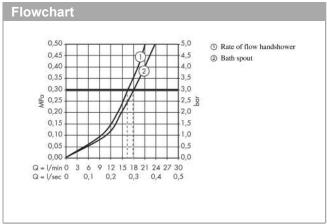

## product features

- · consists of: 4-hole rim mounted bath mixer, hand shower, shower hose, shower holder
- · projection 190 mm
- · 2 functions
- · spray type mixer: laminar spray
- $\cdot$   $\,$  spray type hand shower: Rain, RainAir, WhirlAir
- · maximum pull-out length of hand shower: 1.10 m
- · maximum flow rate at 3 bar: 18 l/min
- · flow rate for bath spout at 3 bar: 18 l/min
- · flow rate of hand shower at 3 bar: 16 l/min
- · min. operating pressure: 1 bar
- · max. operating pressure: 10 bar
- · thermostat cartridge
- · safety stop at 40 °C
- · temperature limitation adjustable
- · non-return valve
- · with automatic resetting
- · with silencer
- · connection type: basic set
- connection dimension: DN15