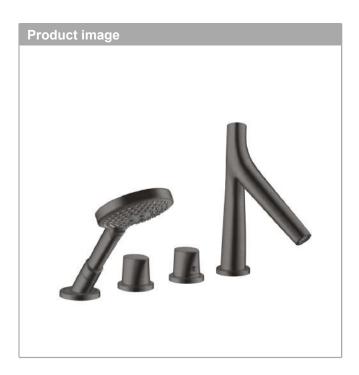

## **AXOR Starck Organic**

4-hole rim mounted thermostatic bath mixer

Surfaces: Article Number: 12425340

## product features

- · consists of: 4-hole rim mounted bath mixer, hand shower, shower hose, shower holder
- · projection 190 mm
- · 2 functions
- · spray type mixer: laminar spray
- $\cdot$   $\,$  spray type hand shower: Rain, RainAir, WhirlAir
- · maximum pull-out length of hand shower: 1.10 m
- · maximum flow rate at 3 bar: 18 l/min
- · flow rate for bath spout at 3 bar: 18 l/min
- · flow rate of hand shower at 3 bar: 16 l/min
- · min. operating pressure: 1 bar
- · max. operating pressure: 10 bar
- · thermostat cartridge
- · safety stop at 40 °C
- · temperature limitation adjustable
- · non-return valve
- · with automatic resetting
- · with silencer
- · connection type: basic set
- connection dimension: DN15