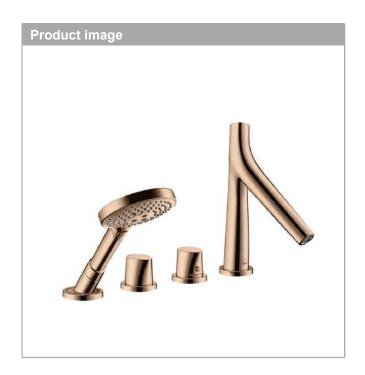

## **AXOR Starck Organic**

4-hole rim mounted thermostatic bath mixer

Surfaces: Article Number: 12425300

## product features

- · consists of: 4-hole rim mounted bath mixer, hand shower, shower hose, shower holder
- · projection 190 mm
- · 2 functions
- · spray type mixer: laminar spray
- $\cdot$   $\,$  spray type hand shower: Rain, RainAir, WhirlAir
- · maximum pull-out length of hand shower: 1.10 m
- · maximum flow rate at 3 bar: 18 l/min
- · flow rate for bath spout at 3 bar: 18 l/min
- · flow rate of hand shower at 3 bar: 16 l/min
- · min. operating pressure: 1 bar
- · max. operating pressure: 10 bar
- · thermostat cartridge
- · safety stop at 40 °C
- · temperature limitation adjustable
- · non-return valve
- · with automatic resetting
- · with silencer
- · connection type: basic set
- · connection dimension: DN15