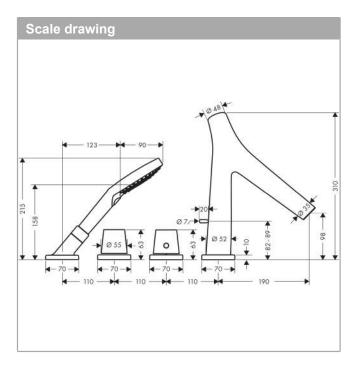

## **AXOR Starck Organic**

4-hole rim mounted thermostatic bath mixer

Surfaces: Article Number: 12425300

## product features

- · consists of: 4-hole rim mounted bath mixer, hand shower, shower hose, shower holder
- · projection 190 mm
- · 2 functions
- · spray type mixer: laminar spray
- $\cdot$   $\,$  spray type hand shower: Rain, RainAir, WhirlAir
- · maximum pull-out length of hand shower: 1.10 m
- · maximum flow rate at 3 bar: 18 l/min
- · flow rate for bath spout at 3 bar: 18 l/min
- · flow rate of hand shower at 3 bar: 16 l/min
- · min. operating pressure: 1 bar
- · max. operating pressure: 10 bar
- · thermostat cartridge
- · safety stop at 40 °C
- · temperature limitation adjustable
- · non-return valve
- · with automatic resetting
- · with silencer
- · connection type: basic set
- · connection dimension: DN15