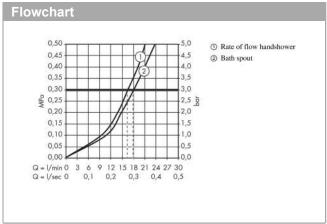

## product features

- · consists of: 4-hole rim mounted bath mixer, hand shower, shower hose, shower holder
- · projection 190 mm
- · 2 functions
- · spray type mixer: laminar spray
- $\cdot$   $\,$  spray type hand shower: Rain, RainAir, WhirlAir
- · maximum pull-out length of hand shower: 1.10 m
- · maximum flow rate at 3 bar: 18 l/min
- · flow rate for bath spout at 3 bar: 18 l/min
- · flow rate of hand shower at 3 bar: 16 l/min
- · min. operating pressure: 1 bar
- · max. operating pressure: 10 bar
- · thermostat cartridge
- · safety stop at 40 °C
- · temperature limitation adjustable
- · non-return valve
- · with automatic resetting
- · with silencer
- · connection type: basic set
- · connection dimension: DN15