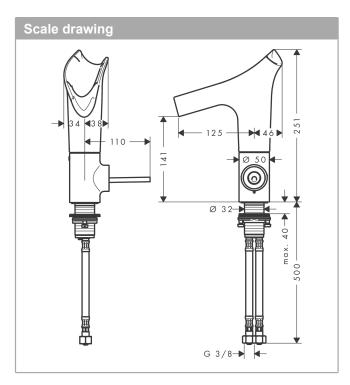

## product features

· consists of: single lever basin mixer, waste set

ComfortZone 140projection: 125 mmspout height: 141 mm

· swivel range adjustable in 3 steps 95°, 120° or 360°

· spray type: laminar spray

 EasyClick connection between body and spout with SafetyStop-function

· Spout is dishwasher safe

· material spout: crystal glass

· maximum flow rate at 3 bar: 4 l/min

· ceramic cartridge

· non-closing waste set

· connection type: G % connections

· connection dimension: DN15

· handle can be positioned on the right or left

 handle position on the side: bottom-side at the base body (not suitable for wash bowls)

not recommended for the public and semi-public area