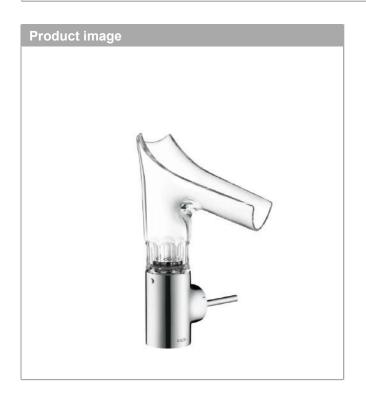

## **AXOR Starck V**

Single lever basin mixer 140 with glass spout and waste set - bevel cut

Surfaces: Article Number: 12123000

## product features

· consists of: single lever basin mixer, waste set

ComfortZone 140projection: 125 mmspout height: 141 mm

· swivel range adjustable in 3 steps 95°, 120° or 360°

· spray type: laminar spray

 EasyClick connection between body and spout with SafetyStop-function

· Spout is dishwasher safe

· material spout: crystal glass

· maximum flow rate at 3 bar: 4 l/min

· ceramic cartridge

· non-closing waste set

· connection type: G % connections

· connection dimension: DN15

· handle can be positioned on the right or left

 handle position on the side: bottom-side at the base body (not suitable for wash bowls)

not recommended for the public and semi-public area