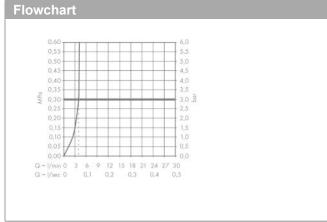

 EasyClick connection between body and spout with SafetyStop-function

· Spout is dishwasher safe

· material spout: crystal glass

· maximum flow rate at 3 bar: 4 l/min

· ceramic cartridge

· non-closing waste set