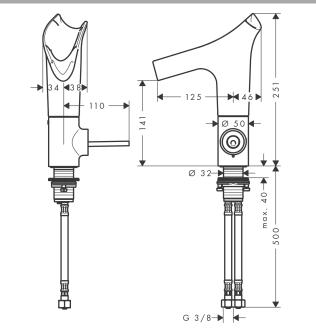

## Scale drawing

#### product features

- consists of: single lever basin mixer, waste set
- · ComfortZone 140
- . projection: 125 mm
- spout height: 141 mm .
- swivel range adjustable in 3 steps 95°, 120° or 360° .
- · spray type: laminar spray
- · EasyClick connection between body and spout with SafetyStop-function
- Spout is dishwasher safe .
- · material spout: crystal glass
- maximum flow rate at 3 bar: 4 l/min
- . ceramic cartridge
- non-closing waste set .
- connection type: G 3/8 connections .
- . connection dimension: DN15
- handle can be positioned on the right or left •
- handle position on the side: bottom-side at the base . body (not suitable for wash bowls)