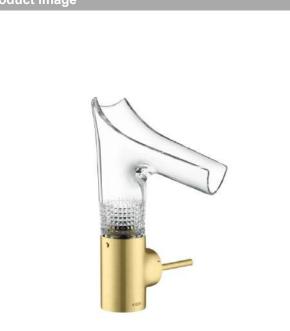

## Product image

### **AXOR Starck V**

Single lever basin mixer 140 with glass spout and waste set - diamond cut Article Number: 12122950 Surfaces: