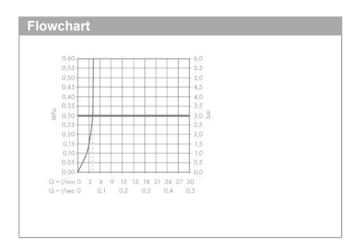

· EasyClick connection between body and spout with SafetyStop-function

Spout is dishwasher safe

· material spout: crystal glass

maximum flow rate at 3 bar: 4 l/min

ceramic cartridge

non-closing waste set

connection type: G % connections