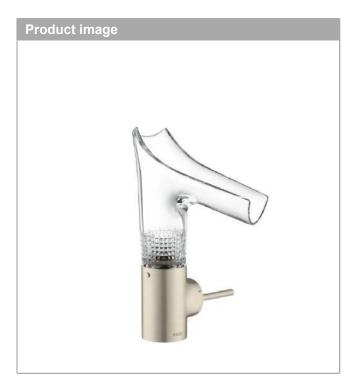

## **AXOR Starck V**

Single lever basin mixer 140 with glass spout and waste set - diamond cut

Article Number: 12122820 Surfaces:

## **AXOR Starck V**

Single lever basin mixer 140 with glass spout and waste set - diamond cut Surfaces: Article Number: 12122820