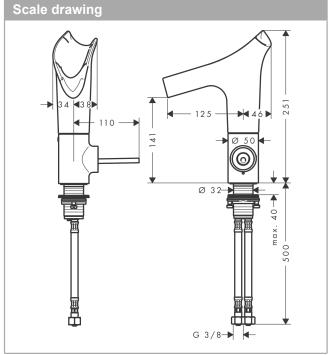

## product features

consists of: single lever basin mixer, waste set

· ComfortZone 140 projection: 125 mm spout height: 141 mm

swivel range adjustable in 3 steps 95°, 120° or 360°

· spray type: laminar spray

· EasyClick connection between body and spout with SafetyStop-function

Spout is dishwasher safe

· material spout: crystal glass

maximum flow rate at 3 bar: 4 l/min

ceramic cartridge

non-closing waste set

connection type: G % connections

connection dimension: DN15

handle can be positioned on the right or left

handle position on the side: bottom-side at the base

body (not suitable for wash bowls)