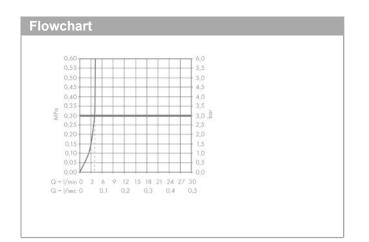

#### product features

- consists of: single lever basin mixer, waste set
- · ComfortZone 140
- . projection: 125 mm
- spout height: 141 mm .
- swivel range adjustable in 3 steps 95°, 120° or 360° .
- · spray type: laminar spray
- · EasyClick connection between body and spout with SafetyStop-function
- Spout is dishwasher safe .
- · material spout: crystal glass
- maximum flow rate at 3 bar: 4 l/min
- . ceramic cartridge
- non-closing waste set .
- connection type: G 3/8 connections .
- . connection dimension: DN15
- handle can be positioned on the right or left •
- handle position on the side: bottom-side at the base . body (not suitable for wash bowls)