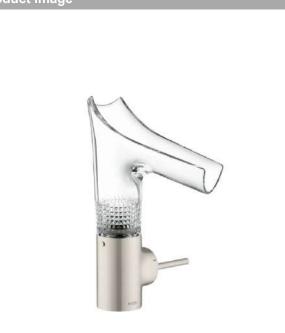

### **AXOR Starck V**

Single lever basin mixer 140 with glass spout and waste set - diamond cut Article Number: 12122800 Surfaces:

#### product features

- consists of: single lever basin mixer, waste set
- · ComfortZone 140
- . projection: 125 mm
- spout height: 141 mm .
- swivel range adjustable in 3 steps 95°, 120° or 360° .
- · spray type: laminar spray
- · EasyClick connection between body and spout with SafetyStop-function
- Spout is dishwasher safe .
- · material spout: crystal glass
- maximum flow rate at 3 bar: 4 l/min
- . ceramic cartridge
- non-closing waste set .
- connection type: G 3/8 connections .
- . connection dimension: DN15
- handle can be positioned on the right or left •
- handle position on the side: bottom-side at the base . body (not suitable for wash bowls)

## AXOR Starck V Single lever basin mixer 140 with glass spout and waste set - diamond cut Surfaces: Article Number: 12122800