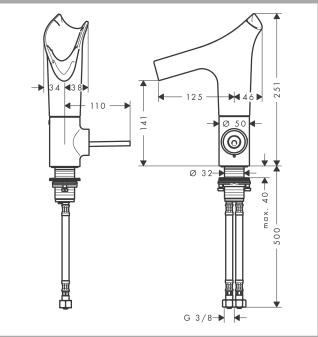

## Scale drawing

#### product features

- consists of: single lever basin mixer, waste set
- · ComfortZone 140
- . projection: 125 mm
- spout height: 141 mm .
- swivel range adjustable in 3 steps 95°, 120° or 360° .
- · spray type: laminar spray
- · EasyClick connection between body and spout with SafetyStop-function
- Spout is dishwasher safe .
- · material spout: crystal glass
- maximum flow rate at 3 bar: 4 l/min
- . ceramic cartridge
- non-closing waste set .
- connection type: G 3/8 connections .
- . connection dimension: DN15
- handle can be positioned on the right or left •
- handle position on the side: bottom-side at the base . body (not suitable for wash bowls)