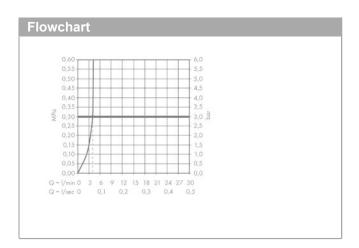

· EasyClick connection between body and spout with SafetyStop-function

Spout is dishwasher safe

· material spout: crystal glass

maximum flow rate at 3 bar: 4 l/min

ceramic cartridge

non-closing waste set

connection type: G % connections