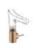

## **AXOR Starck V**

Single lever basin mixer 140 with glass spout and waste set - diamond cut

Article Number: 12122310 Surfaces:

## product features

consists of: single lever basin mixer, waste set

· ComfortZone 140 projection: 125 mm spout height: 141 mm

swivel range adjustable in 3 steps 95°, 120° or 360°

· spray type: laminar spray

· EasyClick connection between body and spout with SafetyStop-function

Spout is dishwasher safe

· material spout: crystal glass

maximum flow rate at 3 bar: 4 l/min

ceramic cartridge

non-closing waste set

connection type: G % connections

connection dimension: DN15

handle can be positioned on the right or left

handle position on the side: bottom-side at the base

body (not suitable for wash bowls)

## **AXOR Starck V**

Single lever basin mixer 140 with glass spout and waste set - diamond cut Surfaces: Article Number: 12122310