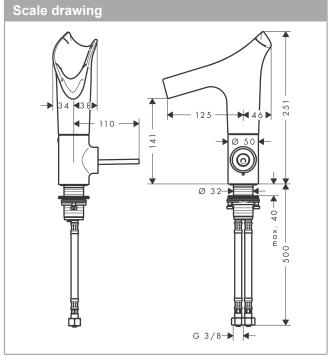

## product features

consists of: single lever basin mixer, waste set

· ComfortZone 140 projection: 125 mm spout height: 141 mm

swivel range adjustable in 3 steps 95°, 120° or 360°

· spray type: laminar spray

· EasyClick connection between body and spout with SafetyStop-function

Spout is dishwasher safe

· material spout: crystal glass

maximum flow rate at 3 bar: 4 l/min

ceramic cartridge

non-closing waste set

connection type: G % connections

connection dimension: DN15

handle can be positioned on the right or left

handle position on the side: bottom-side at the base

body (not suitable for wash bowls)