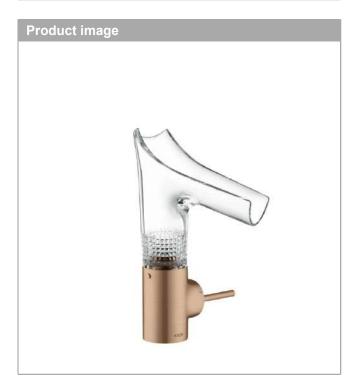

## **AXOR Starck V**

Single lever basin mixer 140 with glass spout and waste set - diamond cut

Article Number: 12122310 Surfaces:

## **AXOR Starck V**

Single lever basin mixer 140 with glass spout and waste set - diamond cut Surfaces: Article Number: 12122310