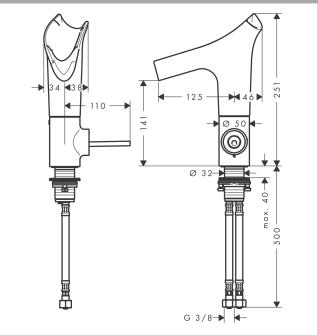

#### product features

- consists of: single lever basin mixer, waste set
- · ComfortZone 140
- . projection: 125 mm
- spout height: 141 mm .
- swivel range adjustable in 3 steps 95°, 120° or 360° .
- · spray type: laminar spray
- · EasyClick connection between body and spout with SafetyStop-function
- Spout is dishwasher safe .
- · material spout: crystal glass
- maximum flow rate at 3 bar: 4 l/min
- . ceramic cartridge
- non-closing waste set .
- connection type: G 3/8 connections .
- . connection dimension: DN15
- handle can be positioned on the right or left •
- handle position on the side: bottom-side at the base . body (not suitable for wash bowls)

## Scale drawing