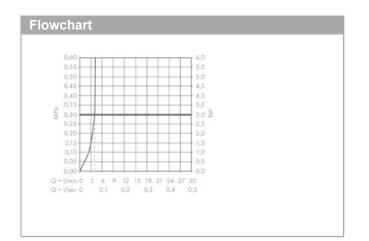

#### product features

- consists of: single lever basin mixer, waste set
- · ComfortZone 140
- . projection: 125 mm
- spout height: 141 mm .
- swivel range adjustable in 3 steps 95°, 120° or 360° .
- · spray type: laminar spray
- · EasyClick connection between body and spout with SafetyStop-function
- Spout is dishwasher safe .
- · material spout: crystal glass
- maximum flow rate at 3 bar: 4 l/min
- . ceramic cartridge
- non-closing waste set .
- connection type: G 3/8 connections .
- . connection dimension: DN15
- handle can be positioned on the right or left •
- handle position on the side: bottom-side at the base . body (not suitable for wash bowls)