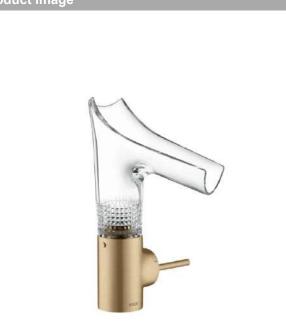

### **AXOR Starck V**

Single lever basin mixer 140 with glass spout and waste set - diamond cut Article Number: 12122140 Surfaces:

#### product features

- consists of: single lever basin mixer, waste set
- · ComfortZone 140
- . projection: 125 mm
- spout height: 141 mm .
- swivel range adjustable in 3 steps 95°, 120° or 360° .
- · spray type: laminar spray
- · EasyClick connection between body and spout with SafetyStop-function
- Spout is dishwasher safe .
- · material spout: crystal glass
- maximum flow rate at 3 bar: 4 l/min
- . ceramic cartridge
- non-closing waste set .
- connection type: G 3/8 connections .
- . connection dimension: DN15
- handle can be positioned on the right or left •
- handle position on the side: bottom-side at the base . body (not suitable for wash bowls)

## AXOR Starck V Single lever basin mixer 140 with glass spout and waste set - diamond cut Surfaces: Article Number: 12122140