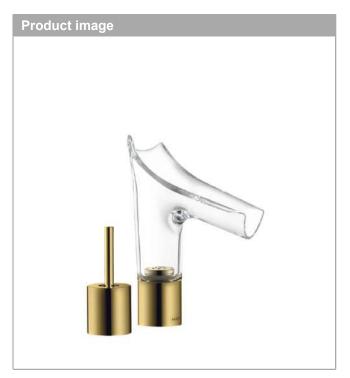

## **AXOR Starck V**

2-hole basin mixer 110 with waste set Article Number: 12115990 Surfaces:

## product features

consists of: 2-hole basin mixer, waste set

ComfortZone 110 projection: 125 mm spout height: 106 mm

swivel range adjustable in 3 steps 95°, 120° or 360°

· spray type: laminar spray

· EasyClick connection between body and spout with SafetyStop-function

Spout is dishwasher safe

· material spout: crystal glass

maximum flow rate at 3 bar: 4 l/min

ceramic cartridge

non-closing waste set

connection type: G % connections

connection dimension: DN15

handle can be positioned on the right or left