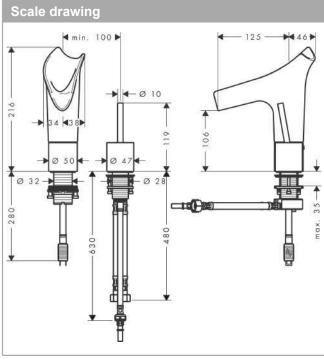

## product features

consists of: 2-hole basin mixer, waste set

ComfortZone 110 projection: 125 mm spout height: 106 mm

swivel range adjustable in 3 steps 95°, 120° or 360°

· spray type: laminar spray

· EasyClick connection between body and spout with SafetyStop-function

Spout is dishwasher safe

· material spout: crystal glass

maximum flow rate at 3 bar: 4 l/min

ceramic cartridge

non-closing waste set

connection type: G % connections

connection dimension: DN15

handle can be positioned on the right or left