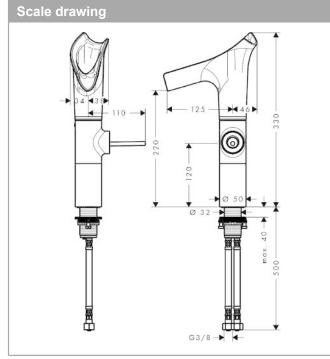

## product features

· consists of: single lever basin mixer, waste set

ComfortZone 220projection: 125 mmspout height: 220 mm

swivel range adjustable in 3 steps 95°, 120° or 360°

· spray type: laminar spray

 EasyClick connection between body and spout with SafetyStop-function

· Spout is dishwasher safe

· material spout: crystal glass

maximum flow rate at 3 bar: 4 l/min

ceramic cartridge

non-closing waste set

connection type: G % connections

connection dimension: DN15

· handle can be positioned on the right or left

not recommended for the public and semi-public area