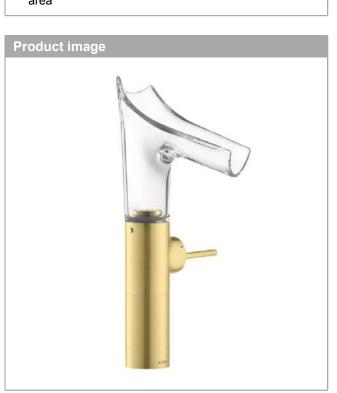

## **AXOR Starck V**

Single lever basin mixer 220 with glass spout for wash bowls with waste set

Surfaces: Article Number: 12114950

## product features

· consists of: single lever basin mixer, waste set

ComfortZone 220projection: 125 mmspout height: 220 mm

swivel range adjustable in 3 steps 95°, 120° or 360°

· spray type: laminar spray

 EasyClick connection between body and spout with SafetyStop-function

· Spout is dishwasher safe

· material spout: crystal glass

maximum flow rate at 3 bar: 4 l/min

ceramic cartridge

non-closing waste set

connection type: G % connections

connection dimension: DN15

· handle can be positioned on the right or left

not recommended for the public and semi-public area