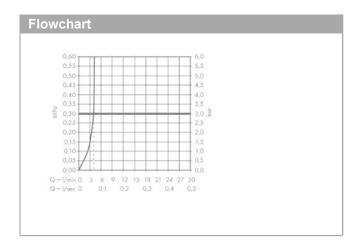

 EasyClick connection between body and spout with SafetyStop-function

· Spout is dishwasher safe

· material spout: crystal glass

maximum flow rate at 3 bar: 4 l/min

ceramic cartridge

non-closing waste set

connection type: G % connections