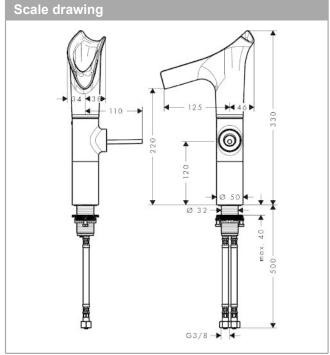

## product features

· consists of: single lever basin mixer, waste set

ComfortZone 220projection: 125 mmspout height: 220 mm

swivel range adjustable in 3 steps 95°, 120° or 360°

· spray type: laminar spray

 EasyClick connection between body and spout with SafetyStop-function

Spout is dishwasher safe

· material spout: crystal glass

maximum flow rate at 3 bar: 4 l/min

ceramic cartridge

non-closing waste set

connection type: G % connections

connection dimension: DN15

handle can be positioned on the right or left

 $\cdot \;$  not recommended for the public and semi-public

area