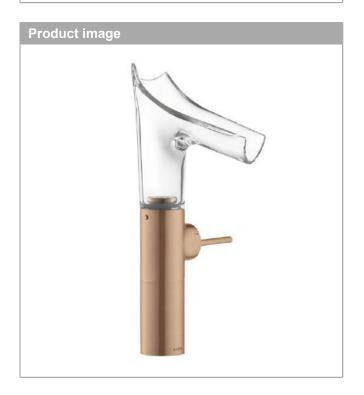

## **AXOR Starck V**

Single lever basin mixer 220 with glass spout for wash bowls with waste set

Surfaces: Article Number: 12114310