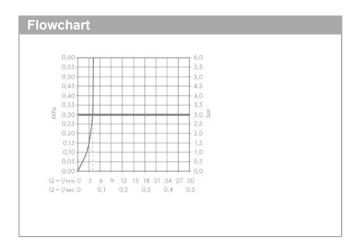

 EasyClick connection between body and spout with SafetyStop-function

Spout is dishwasher safe

· material spout: crystal glass

maximum flow rate at 3 bar: 4 l/min

ceramic cartridge

non-closing waste set

connection type: G % connections