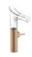

## **AXOR Starck V**

Single lever basin mixer 220 with glass spout for wash bowls with waste set

Surfaces: Article Number: 12114310

## product features

· consists of: single lever basin mixer, waste set

ComfortZone 220projection: 125 mmspout height: 220 mm

swivel range adjustable in 3 steps 95°, 120° or 360°

· spray type: laminar spray

 EasyClick connection between body and spout with SafetyStop-function

Spout is dishwasher safe

· material spout: crystal glass

maximum flow rate at 3 bar: 4 l/min

ceramic cartridge

non-closing waste set

connection type: G % connections

connection dimension: DN15

handle can be positioned on the right or left

 $\cdot \;$  not recommended for the public and semi-public

area