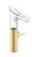

## **AXOR Starck V**

Single lever basin mixer 220 with glass spout for wash bowls with waste set

Surfaces: Article Number: 12114250

## product features

· consists of: single lever basin mixer, waste set

ComfortZone 220projection: 125 mmspout height: 220 mm

swivel range adjustable in 3 steps 95°, 120° or 360°

· spray type: laminar spray

 EasyClick connection between body and spout with SafetyStop-function

· Spout is dishwasher safe

· material spout: crystal glass

maximum flow rate at 3 bar: 4 l/min

ceramic cartridge

· non-closing waste set

connection type: G % connections

connection dimension: DN15

handle can be positioned on the right or left

 $\cdot \;$  not recommended for the public and semi-public

area