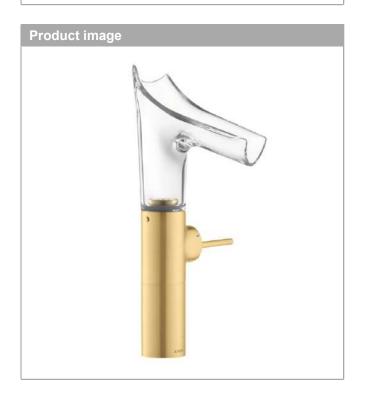

## **AXOR Starck V**

Single lever basin mixer 220 with glass spout for wash bowls with waste set

Surfaces: Article Number: 12114250