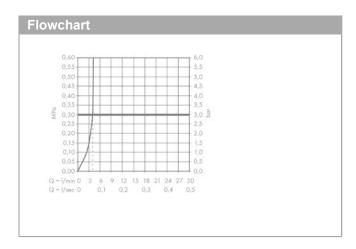

 EasyClick connection between body and spout with SafetyStop-function

· Spout is dishwasher safe

· material spout: crystal glass

maximum flow rate at 3 bar: 4 l/min

ceramic cartridge

· non-closing waste set