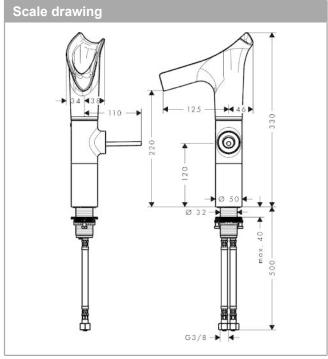

## product features

· consists of: single lever basin mixer, waste set

ComfortZone 220projection: 125 mmspout height: 220 mm

swivel range adjustable in 3 steps 95°, 120° or 360°

· spray type: laminar spray

connection type: G % connections

connection dimension: DN15

handle can be positioned on the right or left

 $\cdot \;$  not recommended for the public and semi-public

area