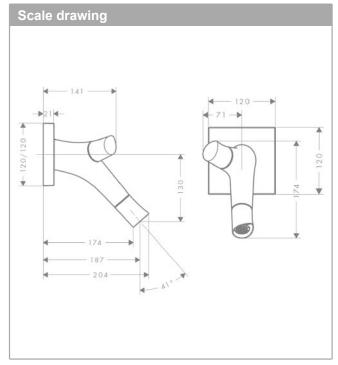

## **AXOR Starck Organic**

2-handle basin mixer for concealed installation wall-mounted with spout 187 mm

Surfaces: Article Number: 12015310

## product features

· consists of: 2-handle basin mixer, waste set

projection: 187 mmspray type: shower spray

· maximum flow rate at 3 bar: 3,5 l/min

· flow rate booster: 5 l/min

· ceramic cartridge for temperature control