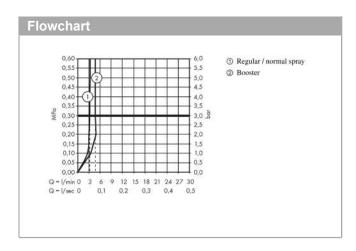

## product features

· consists of: 2-handle basin mixer, waste set

projection: 187 mmspray type: shower spray

· maximum flow rate at 3 bar: 3,5 l/min

· flow rate booster: 5 l/min

· ceramic cartridge for temperature control