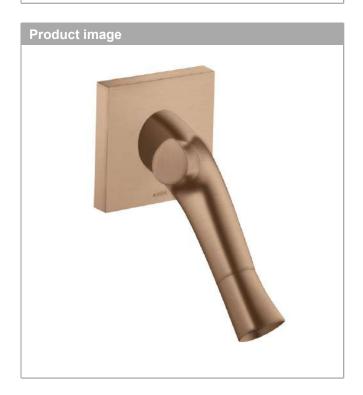

## **AXOR Starck Organic**

2-handle basin mixer for concealed installation wall-mounted with spout 187 mm

Surfaces: Article Number: 12015310

## product features

· consists of: 2-handle basin mixer, waste set

projection: 187 mmspray type: shower spray

· maximum flow rate at 3 bar: 3,5 l/min

· flow rate booster: 5 l/min

· ceramic cartridge for temperature control