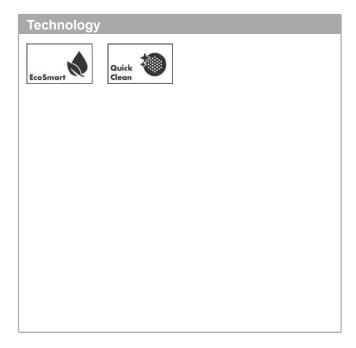

## **AXOR Starck Organic**

2-handle basin mixer for concealed installation wall-mounted with spout 187 mm

Surfaces: Article Number: 12015310

## product features

· consists of: 2-handle basin mixer, waste set

projection: 187 mmspray type: shower spray

· maximum flow rate at 3 bar: 3,5 l/min

· flow rate booster: 5 l/min

· ceramic cartridge for temperature control