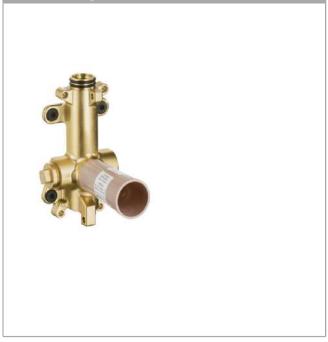

#### AXOR ShowerSolutions Basic set for shut-off valve 120/120 for concealed installation Surfaces: Article Number: 10971180

#### product features

- · suitable for all shut-off valves finish sets
- · connection from left or right
- · connection dimension: DN15
- · flow rate at free through-flow: 55 l/min
- · sound-decoupled installation
- in a joined installation it serves as a waterconducting unit and allows dimensionally accurate positioning

### Product image