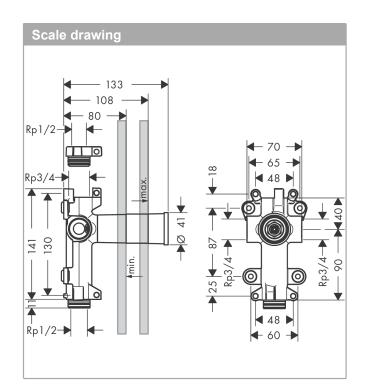

#### product features

- · suitable for all shut-off valves finish sets
- · connection from left or right
- · connection dimension: DN15
- · flow rate at free through-flow: 55 l/min
- · sound-decoupled installation
- in a joined installation it serves as a waterconducting unit and allows dimensionally accurate positioning