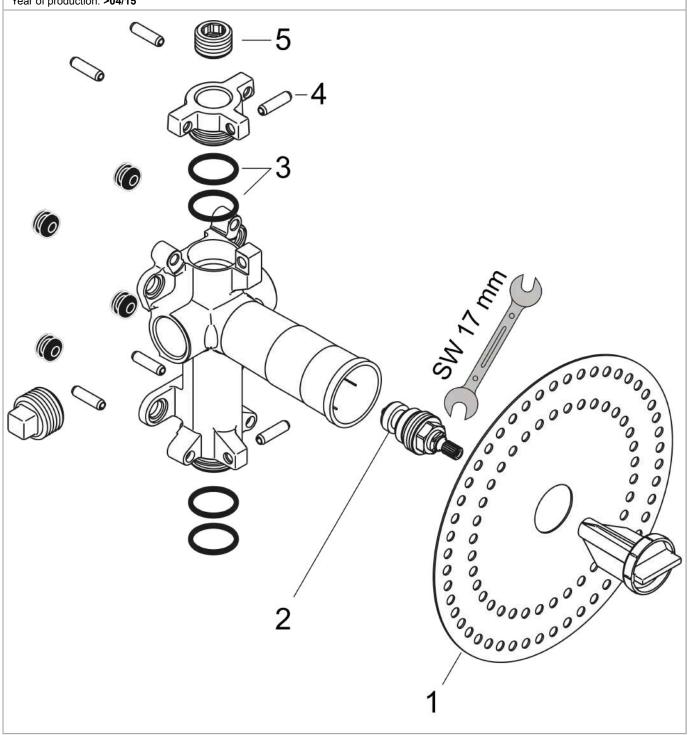

### Exploded Drawing Year of production: >04/15

T.

#### AXOR ShowerSolutions Basic set for shut-off valve 120/120 for concealed installation Surfaces: Article Number: 10971180

| Spare part list<br>Year of production: >04/15 |                                 |          |    |   |
|-----------------------------------------------|---------------------------------|----------|----|---|
|                                               |                                 |          |    |   |
| 1                                             | sealing foil                    | 96492000 | 3  | 1 |
| 2                                             | shut off unit with spindle 1/2" | 94142000 | 8  | 1 |
| 3                                             | O-Ring 32x2                     | 98193000 | 1  | 1 |
| 4                                             | pin                             | 95334000 | 5  | 1 |
| 5                                             | plug                            | 97998000 | 3  | 1 |
| а                                             | extension 25 mm                 | 96370000 | 99 | 1 |