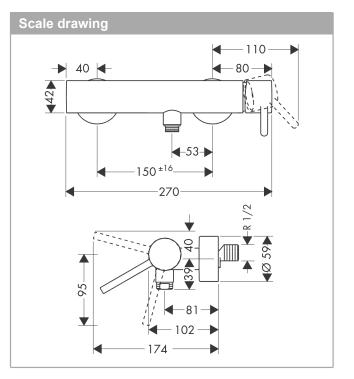

### product features

- · designed to run 1 function
- · Centre distance: 150 mm ± 16 mm
- · Maximum flow rate (at 3 bar): 28 l/min
- · Flow rate of hand shower (at 3 bar): 16 l/min
- · ceramic cartridge
- · Maximum temperature can be adjusted on installation
- · non-return valve
- hose connection <sup>1</sup>/<sub>2</sub>"
- · Connection type: S connections
- · Min. operating pressure: 1 bar
- · Max. operating pressure: 10 bar
- · non thermostatic