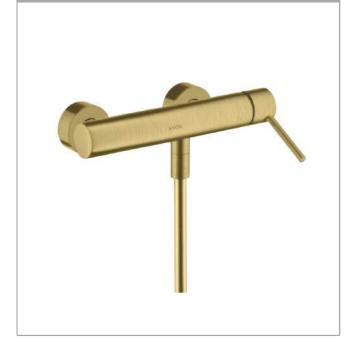

#### AXOR Starck Single lever manual shower mixer for exposed installation with pin handle Surfaces: Art. no. : 10611950

### AXOR Starck Single lever manual shower mixer for exposed installation with pin handle Surfaces: Art. no. : 10611950