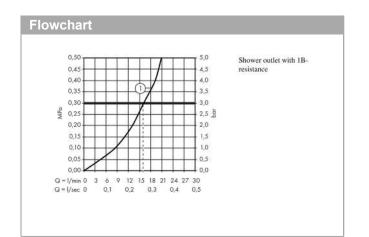

### product features

- · designed to run 1 function
- · Centre distance: 150 mm ± 16 mm
- · Maximum flow rate (at 3 bar): 28 l/min
- · Flow rate of hand shower (at 3 bar): 16 l/min
- · ceramic cartridge
- · Maximum temperature can be adjusted on installation
- · non-return valve
- hose connection <sup>1</sup>/<sub>2</sub>"
- · Connection type: S connections
- · Min. operating pressure: 1 bar
- · Max. operating pressure: 10 bar
- · non thermostatic