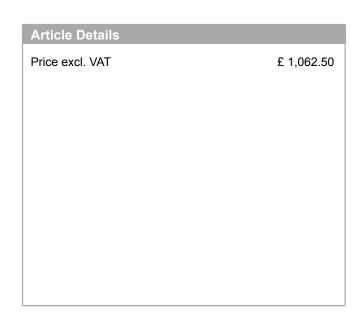

# AXOR

#### AXOR Starck Single lever manual shower mixer for exposed installation with pin handle Surfaces: Art. no. : 10611950

### product features

- · designed to run 1 function
- · Centre distance: 150 mm ± 16 mm
- · Maximum flow rate (at 3 bar): 28 l/min
- · Flow rate of hand shower (at 3 bar): 16 l/min
- · ceramic cartridge
- · Maximum temperature can be adjusted on installation
- · non-return valve
- hose connection <sup>1</sup>/<sub>2</sub>"
- · Connection type: S connections
- · Min. operating pressure: 1 bar
- · Max. operating pressure: 10 bar
- · non thermostatic

## Product image







# T

## AXOR

-

### AXOR Starck Single lever manual shower mixer for exposed installation with pin handle Surfaces: Art. no. : 10611950