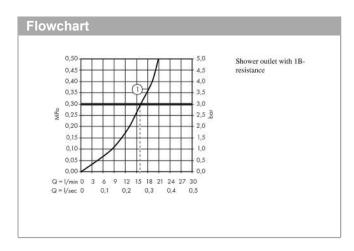

## product features

· designed to run 1 function

· Centre distance: 150 mm ± 16 mm

- · Maximum flow rate (at 3 bar): 28 l/min
- · Flow rate of hand shower (at 3 bar): 16 l/min
- · ceramic cartridge
- Maximum temperature can be adjusted on installation
- · non-return valve
- · hose connection 1/2"

· Connection type: S connections Min. operating pressure: 1 bar Max. operating pressure: 10 bar

non thermostatic