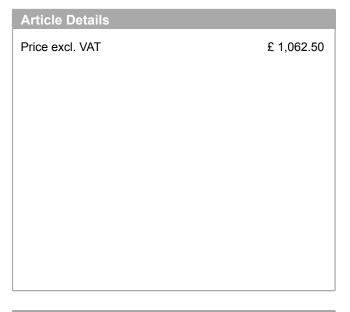

## **AXOR Starck**

Single lever manual shower mixer for exposed installation with pin handle

Surfaces: Art. no.: 10611930



## product features

· designed to run 1 function

· Centre distance: 150 mm ± 16 mm

- · Maximum flow rate (at 3 bar): 28 l/min
- · Flow rate of hand shower (at 3 bar): 16 l/min
- · ceramic cartridge
- Maximum temperature can be adjusted on installation
- · non-return valve
- · hose connection 1/2"

· Connection type: S connections Min. operating pressure: 1 bar Max. operating pressure: 10 bar

non thermostatic







## **AXOR**

## **AXOR Starck**

Single lever manual shower mixer for exposed installation with pin handle

Surfaces: Art. no. : 10611930