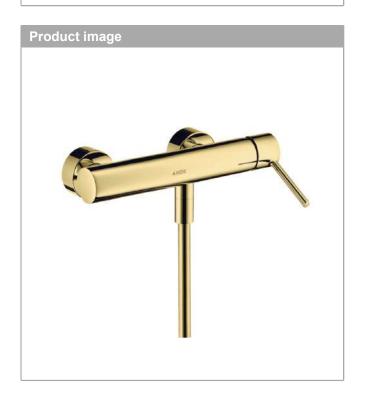

## **AXOR Starck**

Single lever manual shower mixer for exposed installation with pin handle

Surfaces: Art. no.: 10611930

## **AXOR Starck**

Single lever manual shower mixer for exposed installation with pin handle

Surfaces: Art. no. : 10611930