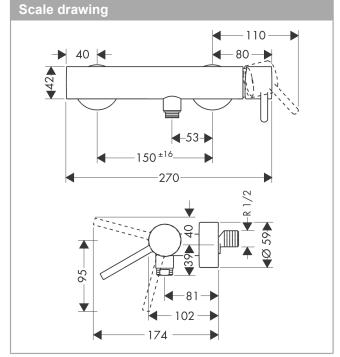

## product features

· designed to run 1 function

· Centre distance: 150 mm ± 16 mm

- · Maximum flow rate (at 3 bar): 28 l/min
- · Flow rate of hand shower (at 3 bar): 16 l/min
- · ceramic cartridge
- Maximum temperature can be adjusted on installation
- · non-return valve
- · hose connection 1/2"

· Connection type: S connections Min. operating pressure: 1 bar Max. operating pressure: 10 bar

non thermostatic