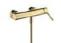

## **AXOR Starck**

Single lever manual shower mixer for exposed installation with pin handle

Surfaces: Art. no.: 10611930

## **AXOR Starck**

Single lever manual shower mixer for exposed installation with pin handle

Surfaces: Art. no. : 10611930